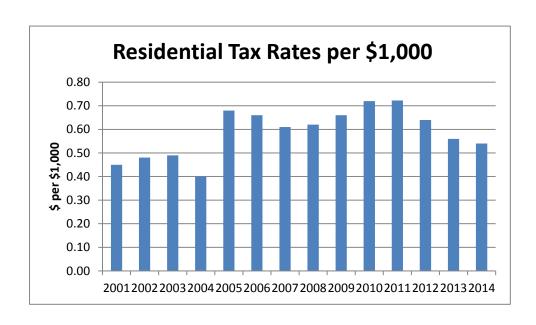

## Stuart-Nechako R.H.D. 2014 Final Budget

| Surplus from prior year (\$1,303,039) already committed and \$25,729 from operations)                                                                                                                                                                                                                                                                                                                                                                                                                                                                                                                                                                                                                                                                                                                                                                                                                                                                                                                                                                                                                                                                                                                                                                                                                                                                                                                                                                                                                                                                                                                                                                                                                                                                                                                                                                                                                                                                                                                                                                                                                                                                                                                                                                                                              |                                                                                                                                                                                                                                                                                                                                                                                                                                                                                                                                                                                                                                                                                                                                                                                                                                                 | 2013<br>Budget                                                                                                                  | 2013 Actual                                                              |                                                                                                                                                                              | 2014 Final<br>Budget                                                                                                                                                 |
|----------------------------------------------------------------------------------------------------------------------------------------------------------------------------------------------------------------------------------------------------------------------------------------------------------------------------------------------------------------------------------------------------------------------------------------------------------------------------------------------------------------------------------------------------------------------------------------------------------------------------------------------------------------------------------------------------------------------------------------------------------------------------------------------------------------------------------------------------------------------------------------------------------------------------------------------------------------------------------------------------------------------------------------------------------------------------------------------------------------------------------------------------------------------------------------------------------------------------------------------------------------------------------------------------------------------------------------------------------------------------------------------------------------------------------------------------------------------------------------------------------------------------------------------------------------------------------------------------------------------------------------------------------------------------------------------------------------------------------------------------------------------------------------------------------------------------------------------------------------------------------------------------------------------------------------------------------------------------------------------------------------------------------------------------------------------------------------------------------------------------------------------------------------------------------------------------------------------------------------------------------------------------------------------------|-------------------------------------------------------------------------------------------------------------------------------------------------------------------------------------------------------------------------------------------------------------------------------------------------------------------------------------------------------------------------------------------------------------------------------------------------------------------------------------------------------------------------------------------------------------------------------------------------------------------------------------------------------------------------------------------------------------------------------------------------------------------------------------------------------------------------------------------------|---------------------------------------------------------------------------------------------------------------------------------|--------------------------------------------------------------------------|------------------------------------------------------------------------------------------------------------------------------------------------------------------------------|----------------------------------------------------------------------------------------------------------------------------------------------------------------------|
| Donations                                                                                                                                                                                                                                                                                                                                                                                                                                                                                                                                                                                                                                                                                                                                                                                                                                                                                                                                                                                                                                                                                                                                                                                                                                                                                                                                                                                                                                                                                                                                                                                                                                                                                                                                                                                                                                                                                                                                                                                                                                                                                                                                                                                                                                                                                          | Surplus from prior year                                                                                                                                                                                                                                                                                                                                                                                                                                                                                                                                                                                                                                                                                                                                                                                                                         | 2,560,113                                                                                                                       | 2,560,114                                                                | 2,716,250                                                                                                                                                                    | 1,338,768                                                                                                                                                            |
| Numbrid   Name   Nam                                                                                                                                                                        | Interest Income                                                                                                                                                                                                                                                                                                                                                                                                                                                                                                                                                                                                                                                                                                                                                                                                                                 | 10,000                                                                                                                          | 28,510                                                                   | 10,000                                                                                                                                                                       | 10,000                                                                                                                                                               |
| Withdrawal from Capital Reserve Withdrawal from Special Capital Reserve Temporary Borrowing         1,376,387         4,100,000         3,888,083 62,000           TAXATION: Corn. Hosp. Assmts. (2014 Comp. Roll) 2014 Estimated Tax Rate         \$322,719,710         1,742,600         1,742,600         1,742,600         1,742,600         1,742,600         1,742,600         1,742,600         1,742,600         1,742,600         1,742,600         1,742,600         1,742,600         1,742,600         1,742,600         1,742,600         1,742,600         1,742,600         1,742,600         1,742,600         1,742,600         1,742,600         1,742,600         1,742,600         1,742,600         1,742,600         1,742,600         1,742,600         1,742,600         1,742,600         1,742,600         1,742,600         1,742,600         1,742,600         1,742,600         1,742,600         1,742,600         1,742,600         1,742,600         1,742,600         1,742,600         1,742,600         1,742,600         1,742,600         1,742,600         1,742,600         1,742,600         1,742,600         1,742,600         1,742,600         1,742,600         1,742,600         1,742,600         1,742,600         1,742,600         1,742,600         1,742,600         1,742,600         1,742,600         1,742,600         1,742,600         1,742,600         1,742,600         1,742,600 <td>Grants in lieu of taxes</td> <td>10,000</td> <td>10,542</td> <td>10,000</td> <td>10,000</td>                                                                                                                                                                                                                                                                                                                                                                                                                                                                                                                                                                                                                                                                                                                                                    | Grants in lieu of taxes                                                                                                                                                                                                                                                                                                                                                                                                                                                                                                                                                                                                                                                                                                                                                                                                                         | 10,000                                                                                                                          | 10,542                                                                   | 10,000                                                                                                                                                                       | 10,000                                                                                                                                                               |
| Temporary Borrowing   370,291   370,291   370,291   370,291   370,291   370,291   370,291   370,291   370,291   370,291   370,291   370,291   370,291   370,291   370,291   370,291   370,291   370,291   370,291   370,291   370,291   370,291   370,291   370,291   370,291   370,291   370,291   370,291   370,291   370,291   370,291   370,291   370,291   370,291   370,291   370,291   370,291   370,291   370,291   370,291   370,291   370,291   370,291   370,291   370,291   370,291   370,291   370,291   370,291   370,291   370,291   370,291   370,291   370,291   370,291   370,291   370,291   370,291   370,291   370,291   370,291   370,291   370,291   370,291   370,291   370,291   370,291   370,291   370,291   370,291   370,291   370,291   370,291   370,291   370,291   370,291   370,291   370,291   370,291   370,291   370,291   370,291   370,291   370,291   370,291   370,291   370,291   370,291   370,291   370,291   370,291   370,291   370,291   370,291   370,291   370,291   370,291   370,291   370,291   370,291   370,291   370,291   370,291   370,291   370,291   370,291   370,291   370,291   370,291   370,291   370,291   370,291   370,291   370,291   370,291   370,291   370,291   370,291   370,291   370,291   370,291   370,291   370,291   370,291   370,291   370,291   370,291   370,291   370,291   370,291   370,291   370,291   370,291   370,291   370,291   370,291   370,291   370,291   370,291   370,291   370,291   370,291   370,291   370,291   370,291   370,291   370,291   370,291   370,291   370,291   370,291   370,291   370,291   370,291   370,291   370,291   370,291   370,291   370,291   370,291   370,291   370,291   370,291   370,291   370,291   370,291   370,291   370,291   370,291   370,291   370,291   370,291   370,291   370,291   370,291   370,291   370,291   370,291   370,291   370,291   370,291   370,291   370,291   370,291   370,291   370,291   370,291   370,291   370,291   370,291   370,291   370,291   370,291   370,291   370,291   370,291   370,291   370,291   370,291   370,291   370,291   370,291   3                                                                                                                                                                        | Donations                                                                                                                                                                                                                                                                                                                                                                                                                                                                                                                                                                                                                                                                                                                                                                                                                                       | 5,000                                                                                                                           |                                                                          |                                                                                                                                                                              |                                                                                                                                                                      |
| TAXATION:   Conv. Hosp. Assmts. (2014 Comp. Roll)   S322,719,710   S313,626,699   2013 Estimated Tax Rate   S4   Cents per \$1,000   S313,626,699   2013 Estimated Tax Rate   S6   Cents per \$1,000   Conv. Hosp. Assmts. (2012 Comp. Roll)   S270,372,157   2012 Estimated Tax Rate   S6   Cents per \$1,000   Conv. Hosp. Assmts. (2012 Comp. Roll)   S270,372,157   2012 Estimated Tax Rate   S6   Cents per \$1,000   Conv. Hosp. Assmts. (2011 Comp. Roll)   S223,592,016   2010 Estimated Tax Rate   T2   Cents per \$1,000   Total Revenue   Total Revenue   S,704,100   4,341,766   8,949,141   7,031,431   Total Revenue   Total Reven                                                                                                                                                                   | · ·                                                                                                                                                                                                                                                                                                                                                                                                                                                                                                                                                                                                                                                                                                                                                                                                                                             | 1,376,387                                                                                                                       |                                                                          | 4,100,000                                                                                                                                                                    |                                                                                                                                                                      |
| Conv. Hosp. Assmts. (2014 Comp. Roll)                                                                                                                                                                                                                                                                                                                                                                                                                                                                                                                                                                                                                                                                                                                                                                                                                                                                                                                                                                                                                                                                                                                                                                                                                                                                                                                                                                                                                                                                                                                                                                                                                                                                                                                                                                                                                                                                                                                                                                                                                                                                                                                                                                                                                                                              | Temporary Borrowing                                                                                                                                                                                                                                                                                                                                                                                                                                                                                                                                                                                                                                                                                                                                                                                                                             |                                                                                                                                 |                                                                          | 370,291                                                                                                                                                                      |                                                                                                                                                                      |
| Conv. Hosp. Assmts. (2012 Comp. Roll)   \$270,372,157   2012 Estimated Tax Rate                                                                                                                                                                                                                                                                                                                                                                                                                                                                                                                                                                                                                                                                                                                                                                                                                                                                                                                                                                                                                                                                                                                                                                                                                                                                                                                                                                                                                                                                                                                                                                                                                                                                                                                                                                                                                                                                                                                                                                                                                                                                                                                                                                                                                    | Conv. Hosp. Assmts. (2014 Comp. Roll) \$322,719,710                                                                                                                                                                                                                                                                                                                                                                                                                                                                                                                                                                                                                                                                                                                                                                                             | 1,742,600                                                                                                                       | 1,742,600                                                                | 1,742,600                                                                                                                                                                    | 1,742,600                                                                                                                                                            |
| Conv. Hosp. Assmts. (2011 Comp. Roll)   \$242,011,646   2011 Estimated Tax Rate   72   Cents per \$1,000     \$223,592,016   2010 Estimated Tax Rate   72   Cents per \$1,000     \$223,592,016   2010 Estimated Tax Rate   72   Cents per \$1,000     \$223,592,016   2010 Estimated Tax Rate   72   Cents per \$1,000     \$240,000     \$240,000     \$240,000     \$240,000   \$240,000   \$240,000   \$240,000   \$240,000   \$240,000   \$240,000   \$240,000   \$240,000   \$240,000   \$240,000   \$240,000   \$240,000   \$240,000   \$240,000   \$240,000   \$240,000   \$240,000   \$240,000   \$240,000   \$240,000   \$240,000   \$240,000   \$240,000   \$240,000   \$240,000   \$240,000   \$240,000   \$240,000   \$240,000   \$240,000   \$240,000   \$240,000   \$240,000   \$240,000   \$240,000   \$240,000   \$240,000   \$240,000   \$240,000   \$240,000   \$240,000   \$240,000   \$240,000   \$240,000   \$240,000   \$240,000   \$240,000   \$240,000   \$240,000   \$240,000   \$240,000   \$240,000   \$240,000   \$240,000   \$240,000   \$240,000   \$240,000   \$240,000   \$240,000   \$240,000   \$240,000   \$240,000   \$240,000   \$240,000   \$240,000   \$240,000   \$240,000   \$240,000   \$240,000   \$240,000   \$240,000   \$240,000   \$240,000   \$240,000   \$240,000   \$240,000   \$240,000   \$240,000   \$240,000   \$240,000   \$240,000   \$240,000   \$240,000   \$240,000   \$240,000   \$240,000   \$240,000   \$240,000   \$240,000   \$240,000   \$240,000   \$240,000   \$240,000   \$240,000   \$240,000   \$240,000   \$240,000   \$240,000   \$240,000   \$240,000   \$240,000   \$240,000   \$240,000   \$240,000   \$240,000   \$240,000   \$240,000   \$240,000   \$240,000   \$240,000   \$240,000   \$240,000   \$240,000   \$240,000   \$240,000   \$240,000   \$240,000   \$240,000   \$240,000   \$240,000   \$240,000   \$240,000   \$240,000   \$240,000   \$240,000   \$240,000   \$240,000   \$240,000   \$240,000   \$240,000   \$240,000   \$240,000   \$240,000   \$240,000   \$240,000   \$240,000   \$240,000   \$240,000   \$240,000   \$240,000   \$240,000   \$240,000   \$240,000   \$240,000   \$240,000   \$240,000   \$240,000   \$240,000   \$240,000   \$240,000   \$240,000   \$240,000   \$240,000   \$24 |                                                                                                                                                                                                                                                                                                                                                                                                                                                                                                                                                                                                                                                                                                                                                                                                                                                 |                                                                                                                                 |                                                                          |                                                                                                                                                                              |                                                                                                                                                                      |
| Conv. Hosp. Assmts. (2010 Revised Roll)   \$223,592,016 2010 Estimated Tax Rate   72 Cents per \$1,000   \$270,4100   \$4,341,766   \$8,949,141   7,031,431   7,031,431   7,031,431   7,031,431   7,031,431   7,031,431   7,031,431   7,031,431   7,031,431   7,031,431   7,031,431   7,031,431   7,031,431   7,031,431   7,031,431   7,031,431   7,031,431   7,031,431   7,031,431   7,031,431   7,031,431   7,031,431   7,031,431   7,031,431   7,031,431   7,031,431   7,031,431   7,031,431   7,031,431   7,031,431   7,031,431   7,031,431   7,031,431   7,031,431   7,031,431   7,031,431   7,031,431   7,031,431   7,031,431   7,031,431   7,031,431   7,031,431   7,031,431   7,031,431   7,031,431   7,031,431   7,031,431   7,031,431   7,031,431   7,031,431   7,031,431   7,031,431   7,031,431   7,031,431   7,031,431   7,031,431   7,031,431   7,031,431   7,031,431   7,031,431   7,031,431   7,031,431   7,031,431   7,031,431   7,031,431   7,031,431   7,031,431   7,031,431   7,031,431   7,031,431   7,031,431   7,031,431   7,031,431   7,031,431   7,031,431   7,031,431   7,031,431   7,031,431   7,031,431   7,031,431   7,031,431   7,031,431   7,031,431   7,031,431   7,031,431   7,031,431   7,031,431   7,031,431   7,031,431   7,031,431   7,031,431   7,031,431   7,031,431   7,031,431   7,031,431   7,031,431   7,031,431   7,031,431   7,031,431   7,031,431   7,031,431   7,031,431   7,031,431   7,031,431   7,031,431   7,031,431   7,031,431   7,031,431   7,031,431   7,031,431   7,031,431   7,031,431   7,031,431   7,031,431   7,031,431   7,031,431   7,031,431   7,031,431   7,031,431   7,031,431   7,031,431   7,031,431   7,031,431   7,031,431   7,031,431   7,031,431   7,031,431   7,031,431   7,031,431   7,031,431   7,031,431   7,031,431   7,031,431   7,031,431   7,031,431   7,031,431   7,031,431   7,031,431   7,031,431   7,031,431   7,031,431   7,031,431   7,031,431   7,031,431   7,031,431   7,031,431   7,031,431   7,031,431   7,031,431   7,031,431   7,031,431   7,031,431   7,031,431   7,031,431   7,031,431   7,031,431   7,031,431   7,031,431   7,031,                                                                                                                                                                   |                                                                                                                                                                                                                                                                                                                                                                                                                                                                                                                                                                                                                                                                                                                                                                                                                                                 |                                                                                                                                 |                                                                          |                                                                                                                                                                              |                                                                                                                                                                      |
| Total Revenue   Total Reven                                                                                                                                                                        |                                                                                                                                                                                                                                                                                                                                                                                                                                                                                                                                                                                                                                                                                                                                                                                                                                                 |                                                                                                                                 |                                                                          |                                                                                                                                                                              |                                                                                                                                                                      |
| Name   Capata   Ca                                                                                                                                                                        |                                                                                                                                                                                                                                                                                                                                                                                                                                                                                                                                                                                                                                                                                                                                                                                                                                                 |                                                                                                                                 |                                                                          |                                                                                                                                                                              |                                                                                                                                                                      |
| Annual Grants           Building Integrity < \$100,000                                                                                                                                                                                                                                                                                                                                                                                                                                                                                                                                                                                                                                                                                                                                                                                                                                                                                                                                                                                                                                                                                                                                                                                                                                                                                                                                                                                                                                                                                                                                                                                                                                                                                                                                                                                                                                                                                                                                                                                                                                                                                                                                                                                                                                             |                                                                                                                                                                                                                                                                                                                                                                                                                                                                                                                                                                                                                                                                                                                                                                                                                                                 |                                                                                                                                 |                                                                          |                                                                                                                                                                              |                                                                                                                                                                      |
| Building Integrity < \$100,000   24,000   210,000   210,000   210,000   210,000   210,000   210,000   210,000   210,000   210,000   210,000   210,000   210,000   210,000   210,000   210,000   210,000   210,000   210,000   210,000   210,000   210,000   210,000   210,000   210,000   210,000   210,000   210,000   210,000   210,000   210,000   210,000   210,000   210,000   210,000   210,000   210,000   210,000   210,000   210,000   210,000   210,000   210,000   210,000   210,000   210,000   210,000   210,000   210,000   210,000   210,000   210,000   210,000   210,000   210,000   210,000   210,000   210,000   210,000   210,000   210,000   210,000   210,000   210,000   210,000   210,000   210,000   210,000   210,000   210,000   210,000   210,000   210,000   210,000   210,000   210,000   210,000   210,000   210,000   210,000   210,000   210,000   210,000   210,000   210,000   210,000   210,000   210,000   210,000   210,000   210,000   210,000   210,000   210,000   210,000   210,000   210,000   210,000   210,000   210,000   210,000   210,000   210,000   210,000   210,000   210,000   210,000   210,000   210,000   210,000   210,000   210,000   210,000   210,000   210,000   210,000   210,000   210,000   210,000   210,000   210,000   210,000   210,000   210,000   210,000   210,000   210,000   210,000   210,000   210,000   210,000   210,000   210,000   210,000   210,000   210,000   210,000   210,000   210,000   210,000   210,000   210,000   210,000   210,000   210,000   210,000   210,000   210,000   210,000   210,000   210,000   210,000   210,000   210,000   210,000   210,000   210,000   210,000   210,000   210,000   210,000   210,000   210,000   210,000   210,000   210,000   210,000   210,000   210,000   210,000   210,000   210,000   210,000   210,000   210,000   210,000   210,000   210,000   210,000   210,000   210,000   210,000   210,000   210,000   210,000   210,000   210,000   210,000   210,000   210,000   210,000   210,000   210,000   210,000   210,000   210,000   210,000   210,000   210,000   210,000   210,000   210                                                                                                                                                                      | Total Revenue                                                                                                                                                                                                                                                                                                                                                                                                                                                                                                                                                                                                                                                                                                                                                                                                                                   | 5,704,100                                                                                                                       | 4,341,766                                                                | 8,949,141                                                                                                                                                                    | 7,031,431                                                                                                                                                            |
| State   Stat                                                                                                                                                                       |                                                                                                                                                                                                                                                                                                                                                                                                                                                                                                                                                                                                                                                                                                                                                                                                                                                 | 5,704,100                                                                                                                       | 4,341,766                                                                | 8,949,141                                                                                                                                                                    | 7,031,431                                                                                                                                                            |
| Major CapitalProjects         224,400         224,400         234,000         234,000           Major Project - St. John Outpatient CFWD from 2008         2,000,000         1,181,196         1,317,923         818,804           Major Project - Burns Lake Hospital Planning Major Project - Burns Lake Hospital Planning Forject - Burns Lake D&T Heating System (40%)         1,578,578         6,288,758         5,408,167           Major Project - Prines Cafeteria Expansion (100%)         5,140,000         2,759,774         8,334,681         6,354,971           Building Integrity > \$100,000         Fort St. James Electrical Upgrades         160,000         160,000         160,000           Building Integrity > \$100,000 - Fort St. James Electrical Upgrades         160,000         100,000         100,000           Building Integrity > \$100,000 - Fort St. James Air Handling Unit         100,000         100,000         100,000           Building Integrity > \$100,000 - Fort St. James Air Handling Unit         49,200         49,200         260,000           Wajor Equipment         49,200         49,200         49,200         49,200           Vanderhoof Hospital Chemistry Analyser         49,200         94,960         94,960           Vanderhoof Hospital Anesthetic Machine         10,000         4,955         10,000         10,000           Administration (staff time, audit & ot                                                                                                                                                                                                                                                                                                                                                                                                                                                                                                                                                                                                                                                                                                                                                                                                                                                      | EXPENDITURES: Annual Grants                                                                                                                                                                                                                                                                                                                                                                                                                                                                                                                                                                                                                                                                                                                                                                                                                     |                                                                                                                                 |                                                                          |                                                                                                                                                                              | -                                                                                                                                                                    |
| Major CapitalProjects         Agior Project - St. John Outpatient CFWD from 2008         2,000,000         1,181,196         1,317,923         818,804           Major Project - Burns Lake Hospital Planning         3,140,000         1,578,578         6,288,758         5,408,167           Major Project - Burns Lake Hospital Construction         3,140,000         1,578,578         6,288,758         5,408,167           Major Project - Fraser Lake D&T Heating System (40%)         128,000         128,000         128,000           Major Project - Pines Cafeteria Expansion (100%)         5,140,000         2,759,774         8,334,681         6,354,971           Building Integrity > \$100,000         Fort St. James Electrical Upgrades         160,000         160,000         160,000           Building Integrity > \$100,000 - Fort St. James Air Handling Unit         100,000         100,000         100,000           Building Integrity > \$100,000 - Fort St. James Air Handling Unit         49,200         260,000         260,000           Major Equipment         49,200         49,200         49,200         49,200           Vanderhoof Hospital Chemistry Analyser         49,200         94,960         94,960           Vanderhoof Hospital Anesthetic Machine         10,000         4,955         10,000         10,000           Administration (staff time, audit & other)<                                                                                                                                                                                                                                                                                                                                                                                                                                                                                                                                                                                                                                                                                                                                                                                                                                                                        | EXPENDITURES:  Annual Grants Building Integrity < \$100,000                                                                                                                                                                                                                                                                                                                                                                                                                                                                                                                                                                                                                                                                                                                                                                                     | 14,400                                                                                                                          | 14,400                                                                   | 24,000                                                                                                                                                                       | 24,000                                                                                                                                                               |
| Major Project - Burns Lake Hospital Construction         3,140,000         1,578,578         6,288,758         5,408,167           Major Project - Fraser Lake D&T Heating System (40%)         128,000         128,000         0           Major Project - Pines Cafeteria Expansion (100%)         5,140,000         2,759,774         8,334,681         6,354,971           Building Integrity > \$100,000 - Fort St. James Electrical Upgrades         160,000         160,000         160,000           Building Integrity > \$100,000 - Fort St. James Air Handling Unit         100,000         100,000         100,000           Building Integrity > \$100,000 - Fort St. James Air Handling Unit         100,000         0         260,000         100,000           Major Equipment           Vanderhoof Hospital Chemistry Analyser         49,200         49,200         49,200           Vanderhoof Hospital Anesthetic Machine         49,200         94,960         94,960           Administration & Other:           Directors' Remuneration & Travel         10,000         4,955         10,000         10,000           Administration (staff time, audit & other)         15,500         13,869         15,500         25,500           Special Project - Burns Lake Hospital Healing Garden (100% funded)         5,000         62,000                                                                                                                                                                                                                                                                                                                                                                                                                                                                                                                                                                                                                                                                                                                                                                                                                                                                                                                                      | EXPENDITURES:  Annual Grants Building Integrity < \$100,000                                                                                                                                                                                                                                                                                                                                                                                                                                                                                                                                                                                                                                                                                                                                                                                     | 14,400<br>210,000                                                                                                               | 14,400<br>210,000                                                        | 24,000<br>210,000                                                                                                                                                            | 24,000<br>210,000                                                                                                                                                    |
| Similar   Simi                                                                                                                                                                       | EXPENDITURES:  Annual Grants Building Integrity < \$100,000 Global Equipment Grant for Minor Capital <\$100,000  Major CapitalProjects Major Project - St. John Outpatient CFWD from 2008                                                                                                                                                                                                                                                                                                                                                                                                                                                                                                                                                                                                                                                       | 14,400<br>210,000<br>224,400                                                                                                    | 14,400<br>210,000<br>224,400                                             | 24,000<br>210,000<br>234,000                                                                                                                                                 | 24,000<br>210,000<br>234,000                                                                                                                                         |
| Building Integrity > \$100,000                                                                                                                                                                                                                                                                                                                                                                                                                                                                                                                                                                                                                                                                                                                                                                                                                                                                                                                                                                                                                                                                                                                                                                                                                                                                                                                                                                                                                                                                                                                                                                                                                                                                                                                                                                                                                                                                                                                                                                                                                                                                                                                                                                                                                                                                     | EXPENDITURES:  Annual Grants  Building Integrity < \$100,000  Global Equipment Grant for Minor Capital <\$100,000  Major CapitalProjects  Major Project - St. John Outpatient CFWD from 2008  Major Project - Burns Lake Hospital Planning  Major Project - Burns Lake Hospital Construction  Major Project - Fraser Lake D&T Heating System (40%)                                                                                                                                                                                                                                                                                                                                                                                                                                                                                              | 14,400<br>210,000<br>224,400<br>2,000,000                                                                                       | 14,400<br>210,000<br>224,400<br>1,181,196                                | 24,000<br>210,000<br>234,000<br>1,317,923<br>6,288,758<br>128,000                                                                                                            | 24,000<br>210,000<br>234,000<br>818,804<br>5,408,167                                                                                                                 |
| Building Integrity > \$100,000 - Fort St. James Electrical Upgrades   160,000   160,000   100,000   100,000   100,000   100,000   100,000   100,000   100,000   100,000   100,000   100,000   100,000   100,000   100,000   100,000   100,000   100,000   100,000   100,000   100,000   100,000   100,000   100,000   100,000   100,000   100,000   100,000   100,000   100,000   100,000   100,000   100,000   100,000   100,000   100,000   100,000   100,000   100,000   100,000   100,000   100,000   100,000   100,000   100,000   100,000   100,000   100,000   100,000   100,000   100,000   100,000   100,000   100,000   100,000   100,000   100,000   100,000   100,000   100,000   100,000   100,000   100,000   100,000   100,000   100,000   100,000   100,000   100,000   100,000   100,000   100,000   100,000   100,000   100,000   100,000   100,000   100,000   100,000   100,000   100,000   100,000   100,000   100,000   100,000   100,000   100,000   100,000   100,000   100,000   100,000   100,000   100,000   100,000   100,000   100,000   100,000   100,000   100,000   100,000   100,000   100,000   100,000   100,000   100,000   100,000   100,000   100,000   100,000   100,000   100,000   100,000   100,000   100,000   100,000   100,000   100,000   100,000   100,000   100,000   100,000   100,000   100,000   100,000   100,000   100,000   100,000   100,000   100,000   100,000   100,000   100,000   100,000   100,000   100,000   100,000   100,000   100,000   100,000   100,000   100,000   100,000   100,000   100,000   100,000   100,000   100,000   100,000   100,000   100,000   100,000   100,000   100,000   100,000   100,000   100,000   100,000   100,000   100,000   100,000   100,000   100,000   100,000   100,000   100,000   100,000   100,000   100,000   100,000   100,000   100,000   100,000   100,000   100,000   100,000   100,000   100,000   100,000   100,000   100,000   100,000   100,000   100,000   100,000   100,000   100,000   100,000   100,000   100,000   100,000   100,000   100,000   100,000   100,000   100,000   100,000   100,000   100,0                                                                                                                                                                      | EXPENDITURES:  Annual Grants  Building Integrity < \$100,000  Global Equipment Grant for Minor Capital <\$100,000  Major CapitalProjects  Major Project - St. John Outpatient CFWD from 2008  Major Project - Burns Lake Hospital Planning  Major Project - Burns Lake Hospital Construction  Major Project - Fraser Lake D&T Heating System (40%)                                                                                                                                                                                                                                                                                                                                                                                                                                                                                              | 14,400<br>210,000<br>224,400<br>2,000,000<br>3,140,000                                                                          | 14,400<br>210,000<br>224,400<br>1,181,196<br>1,578,578                   | 24,000<br>210,000<br>234,000<br>1,317,923<br>6,288,758<br>128,000<br>600,000                                                                                                 | 24,000<br>210,000<br>234,000<br>818,804<br>5,408,167<br>128,000<br>0                                                                                                 |
| Building Integrity > \$100,000 - Fort St. James Air Handling Unit   100,000   260,000   260,000   260,000   260,000   260,000   260,000   260,000   260,000   260,000   260,000   260,000   260,000   260,000   260,000   260,000   260,000   260,000   260,000   260,000   260,000   260,000   260,000   260,000   260,000   260,000   260,000   260,000   260,000   260,000   260,000   260,000   260,000   260,000   260,000   260,000   260,000   260,000   260,000   260,000   260,000   260,000   260,000   260,000   260,000   260,000   260,000   260,000   260,000   260,000   260,000   260,000   260,000   260,000   260,000   260,000   260,000   260,000   260,000   260,000   260,000   260,000   260,000   260,000   260,000   260,000   260,000   260,000   260,000   260,000   260,000   260,000   260,000   260,000   260,000   260,000   260,000   260,000   260,000   260,000   260,000   260,000   260,000   260,000   260,000   260,000   260,000   260,000   260,000   260,000   260,000   260,000   260,000   260,000   260,000   260,000   260,000   260,000   260,000   260,000   260,000   260,000   260,000   260,000   260,000   260,000   260,000   260,000   260,000   260,000   260,000   260,000   260,000   260,000   260,000   260,000   260,000   260,000   260,000   260,000   260,000   260,000   260,000   260,000   260,000   260,000   260,000   260,000   260,000   260,000   260,000   260,000   260,000   260,000   260,000   260,000   260,000   260,000   260,000   260,000   260,000   260,000   260,000   260,000   260,000   260,000   260,000   260,000   260,000   260,000   260,000   260,000   260,000   260,000   260,000   260,000   260,000   260,000   260,000   260,000   260,000   260,000   260,000   260,000   260,000   260,000   260,000   260,000   260,000   260,000   260,000   260,000   260,000   260,000   260,000   260,000   260,000   260,000   260,000   260,000   260,000   260,000   260,000   260,000   260,000   260,000   260,000   260,000   260,000   260,000   260,000   260,000   260,000   260,000   260,000   260,000   260,000   260,000                                                                                                                                                                      | EXPENDITURES:  Annual Grants  Building Integrity < \$100,000  Global Equipment Grant for Minor Capital <\$100,000  Major CapitalProjects  Major Project - St. John Outpatient CFWD from 2008  Major Project - Burns Lake Hospital Planning  Major Project - Burns Lake Hospital Construction  Major Project - Fraser Lake D&T Heating System (40%)  Major Project - Pines Cafeteria Expansion (100%)                                                                                                                                                                                                                                                                                                                                                                                                                                            | 14,400<br>210,000<br>224,400<br>2,000,000<br>3,140,000                                                                          | 14,400<br>210,000<br>224,400<br>1,181,196<br>1,578,578                   | 24,000<br>210,000<br>234,000<br>1,317,923<br>6,288,758<br>128,000<br>600,000                                                                                                 | 24,000<br>210,000<br>234,000<br>818,804<br>5,408,167<br>128,000<br>0                                                                                                 |
| Major Equipment         260,000         0         260,000         260,000           Vanderhoof Hospital Chemistry Analyser         49,200         49,200         49,200         45,760           Vanderhoof Hospital Anesthetic Machine         49,200         94,960         94,960           Administration & Other:         Directors' Remuneration & Travel         10,000         4,955         10,000         10,000           Administration (staff time, audit & other)         15,500         13,869         15,500         15,500           Special Project - Burns Lake Hospital Healing Garden (100% funded)         5,000         62,000                                                                                                                                                                                                                                                                                                                                                                                                                                                                                                                                                                                                                                                                                                                                                                                                                                                                                                                                                                                                                                                                                                                                                                                                                                                                                                                                                                                                                                                                                                                                                                                                                                              | EXPENDITURES:  Annual Grants  Building Integrity < \$100,000  Global Equipment Grant for Minor Capital <\$100,000  Major CapitalProjects  Major Project - St. John Outpatient CFWD from 2008  Major Project - Burns Lake Hospital Planning  Major Project - Burns Lake Hospital Construction  Major Project - Fraser Lake D&T Heating System (40%)  Major Project - Pines Cafeteria Expansion (100%)  Building Integrity > \$100,000                                                                                                                                                                                                                                                                                                                                                                                                            | 14,400<br>210,000<br>224,400<br>2,000,000<br>3,140,000                                                                          | 14,400<br>210,000<br>224,400<br>1,181,196<br>1,578,578                   | 24,000<br>210,000<br>234,000<br>1,317,923<br>6,288,758<br>128,000<br>600,000<br>8,334,681                                                                                    | 24,000<br>210,000<br>234,000<br>818,804<br>5,408,167<br>128,000<br>0<br>6,354,971                                                                                    |
| Vanderhoof Hospital Chemistry Analyser       49,200       49,200       49,200         Vanderhoof Hospital Anesthetic Machine       49,200       94,960       94,960         Administration & Other:       0       49,200       10,000       10,000         Administration & Travel       10,000       4,955       10,000       10,000         Administration (staff time, audit & other)       15,500       13,869       15,500       15,500         Special Project - Burns Lake Hospital Healing Garden (100% funded)       62,000         Reserve for Major Projects       5,000                                                                                                                                                                                                                                                                                                                                                                                                                                                                                                                                                                                                                                                                                                                                                                                                                                                                                                                                                                                                                                                                                                                                                                                                                                                                                                                                                                                                                                                                                                                                                                                                                                                                                                                | EXPENDITURES:  Annual Grants Building Integrity < \$100,000 Global Equipment Grant for Minor Capital <\$100,000  Major CapitalProjects Major Project - St. John Outpatient CFWD from 2008 Major Project - Burns Lake Hospital Planning Major Project - Burns Lake Hospital Construction Major Project - Fraser Lake D&T Heating System (40%) Major Project - Pines Cafeteria Expansion (100%)  Building Integrity > \$100,000 Building Integrity > \$100,000                                                                                                                                                                                                                                                                                                                                                                                    | 14,400<br>210,000<br>224,400<br>2,000,000<br>3,140,000<br>5,140,000                                                             | 14,400<br>210,000<br>224,400<br>1,181,196<br>1,578,578                   | 24,000<br>210,000<br>234,000<br>1,317,923<br>6,288,758<br>128,000<br>600,000<br>8,334,681<br>160,000<br>100,000                                                              | 24,000<br>210,000<br>234,000<br>818,804<br>5,408,167<br>128,000<br>0<br>6,354,971<br>160,000                                                                         |
| Administration & Other:           Directors' Remuneration & Travel         10,000         4,955         10,000         10,000           Administration (staff time, audit & other)         15,500         13,869         15,500         15,500           25,500         18,824         25,500         25,500           Special Project - Burns Lake Hospital Healing Garden (100% funded)         62,000           Reserve for Major Projects                                                                                                                                                                                                                                                                                                                                                                                                                                                                                                                                                                                                                                                                                                                                                                                                                                                                                                                                                                                                                                                                                                                                                                                                                                                                                                                                                                                                                                                                                                                                                                                                                                                                                                                                                                                                                                                      | EXPENDITURES:  Annual Grants Building Integrity < \$100,000 Global Equipment Grant for Minor Capital <\$100,000  Major CapitalProjects Major Project - St. John Outpatient CFWD from 2008 Major Project - Burns Lake Hospital Planning Major Project - Burns Lake Hospital Planning Major Project - Fraser Lake D&T Heating System (40%) Major Project - Pines Cafeteria Expansion (100%)  Building Integrity > \$100,000 Building Integrity > \$100,000 - Fort St. James Electrical Upgrades Building Integrity > \$100,000 - Fort St. James Air Handling Unit                                                                                                                                                                                                                                                                                 | 14,400<br>210,000<br>224,400<br>2,000,000<br>3,140,000<br>5,140,000<br>100,000                                                  | 14,400<br>210,000<br>224,400<br>1,181,196<br>1,578,578<br>2,759,774      | 24,000<br>210,000<br>234,000<br>1,317,923<br>6,288,758<br>128,000<br>600,000<br>8,334,681<br>160,000<br>100,000                                                              | 24,000<br>210,000<br>234,000<br>818,804<br>5,408,167<br>128,000<br>0<br>6,354,971<br>160,000<br>100,000                                                              |
| Administration & Other:           Directors' Remuneration & Travel         10,000         4,955         10,000         10,000           Administration (staff time, audit & other)         15,500         13,869         15,500         15,500           25,500         18,824         25,500         25,500           Special Project - Burns Lake Hospital Healing Garden (100% funded)         62,000           Reserve for Major Projects                                                                                                                                                                                                                                                                                                                                                                                                                                                                                                                                                                                                                                                                                                                                                                                                                                                                                                                                                                                                                                                                                                                                                                                                                                                                                                                                                                                                                                                                                                                                                                                                                                                                                                                                                                                                                                                      | EXPENDITURES:  Annual Grants  Building Integrity < \$100,000  Global Equipment Grant for Minor Capital <\$100,000  Major CapitalProjects  Major Project - St. John Outpatient CFWD from 2008  Major Project - Burns Lake Hospital Planning  Major Project - Burns Lake Hospital Construction  Major Project - Fraser Lake D&T Heating System (40%)  Major Project - Pines Cafeteria Expansion (100%)  Building Integrity > \$100,000  Building Integrity > \$100,000 - Fort St. James Electrical Upgrades  Building Integrity > \$100,000 - Fort St. James Air Handling Unit  Major Equipment  Vanderhoof Hospital Chemistry Analyser                                                                                                                                                                                                           | 14,400<br>210,000<br>224,400<br>2,000,000<br>3,140,000<br>5,140,000<br>160,000<br>100,000<br>260,000                            | 14,400<br>210,000<br>224,400<br>1,181,196<br>1,578,578<br>2,759,774      | 24,000<br>210,000<br>234,000<br>1,317,923<br>6,288,758<br>128,000<br>600,000<br>8,334,681<br>160,000<br>100,000<br>260,000<br>49,200                                         | 24,000<br>210,000<br>234,000<br>818,804<br>5,408,167<br>128,000<br>0<br>6,354,971<br>160,000<br>100,000<br>260,000<br>49,200                                         |
| Administration (staff time, audit & other)                                                                                                                                                                                                                                                                                                                                                                                                                                                                                                                                                                                                                                                                                                                                                                                                                                                                                                                                                                                                                                                                                                                                                                                                                                                                                                                                                                                                                                                                                                                                                                                                                                                                                                                                                                                                                                                                                                                                                                                                                                                                                                                                                                                                                                                         | EXPENDITURES:  Annual Grants  Building Integrity < \$100,000  Global Equipment Grant for Minor Capital <\$100,000  Major CapitalProjects  Major Project - St. John Outpatient CFWD from 2008  Major Project - Burns Lake Hospital Planning  Major Project - Burns Lake Hospital Construction  Major Project - Fraser Lake D&T Heating System (40%)  Major Project - Pines Cafeteria Expansion (100%)  Building Integrity > \$100,000  Building Integrity > \$100,000 - Fort St. James Electrical Upgrades  Building Integrity > \$100,000 - Fort St. James Air Handling Unit  Major Equipment  Vanderhoof Hospital Chemistry Analyser                                                                                                                                                                                                           | 14,400<br>210,000<br>224,400<br>2,000,000<br>3,140,000<br>5,140,000<br>100,000<br>260,000<br>49,200                             | 14,400<br>210,000<br>224,400<br>1,181,196<br>1,578,578<br>2,759,774      | 24,000<br>210,000<br>234,000<br>1,317,923<br>6,288,758<br>128,000<br>600,000<br>8,334,681<br>160,000<br>100,000<br>260,000<br>49,200<br>45,760                               | 24,000<br>210,000<br>234,000<br>818,804<br>5,408,167<br>128,000<br>0<br>6,354,971<br>160,000<br>100,000<br>260,000<br>49,200<br>45,760                               |
| Special Project - Burns Lake Hospital Healing Garden (100% funded)         5,000         62,000           Reserve for Major Projects         5,000         5,000                                                                                                                                                                                                                                                                                                                                                                                                                                                                                                                                                                                                                                                                                                                                                                                                                                                                                                                                                                                                                                                                                                                                                                                                                                                                                                                                                                                                                                                                                                                                                                                                                                                                                                                                                                                                                                                                                                                                                                                                                                                                                                                                   | EXPENDITURES:  Annual Grants Building Integrity < \$100,000 Global Equipment Grant for Minor Capital <\$100,000  Major CapitalProjects Major Project - St. John Outpatient CFWD from 2008 Major Project - Burns Lake Hospital Planning Major Project - Burns Lake Hospital Construction Major Project - Fraser Lake D&T Heating System (40%) Major Project - Pines Cafeteria Expansion (100%)  Building Integrity > \$100,000 Building Integrity > \$100,000 - Fort St. James Electrical Upgrades Building Integrity > \$100,000 - Fort St. James Air Handling Unit  Major Equipment Vanderhoof Hospital Chemistry Analyser Vanderhoof Hospital Anesthetic Machine  Administration & Other:                                                                                                                                                     | 14,400<br>210,000<br>224,400<br>2,000,000<br>3,140,000<br>160,000<br>100,000<br>260,000<br>49,200                               | 14,400<br>210,000<br>224,400<br>1,181,196<br>1,578,578<br>2,759,774      | 24,000<br>210,000<br>234,000<br>1,317,923<br>6,288,758<br>128,000<br>600,000<br>8,334,681<br>160,000<br>100,000<br>260,000<br>49,200<br>45,760<br>94,960                     | 24,000<br>210,000<br>234,000<br>818,804<br>5,408,167<br>128,000<br>0<br>6,354,971<br>160,000<br>100,000<br>260,000<br>49,200<br>45,760<br>94,960                     |
| Special Project - Burns Lake Hospital Healing Garden (100% funded) 62,000  Reserve for Major Projects 5,000                                                                                                                                                                                                                                                                                                                                                                                                                                                                                                                                                                                                                                                                                                                                                                                                                                                                                                                                                                                                                                                                                                                                                                                                                                                                                                                                                                                                                                                                                                                                                                                                                                                                                                                                                                                                                                                                                                                                                                                                                                                                                                                                                                                        | EXPENDITURES:  Annual Grants Building Integrity < \$100,000 Global Equipment Grant for Minor Capital <\$100,000  Major CapitalProjects Major Project - St. John Outpatient CFWD from 2008 Major Project - Burns Lake Hospital Planning Major Project - Burns Lake Hospital Construction Major Project - Fraser Lake D&T Heating System (40%) Major Project - Pines Cafeteria Expansion (100%)  Building Integrity > \$100,000 Building Integrity > \$100,000 - Fort St. James Electrical Upgrades Building Integrity > \$100,000 - Fort St. James Air Handling Unit  Major Equipment Vanderhoof Hospital Chemistry Analyser Vanderhoof Hospital Anesthetic Machine  Administration & Other: Directors' Remuneration & Travel                                                                                                                    | 14,400<br>210,000<br>224,400<br>2,000,000<br>3,140,000<br>160,000<br>100,000<br>260,000<br>49,200<br>10,000                     | 14,400<br>210,000<br>224,400<br>1,181,196<br>1,578,578<br>2,759,774      | 24,000<br>210,000<br>234,000<br>1,317,923<br>6,288,758<br>128,000<br>600,000<br>8,334,681<br>160,000<br>100,000<br>260,000<br>49,200<br>45,760<br>94,960                     | 24,000<br>210,000<br>234,000<br>818,804<br>5,408,167<br>128,000<br>0<br>6,354,971<br>160,000<br>100,000<br>260,000<br>49,200<br>45,760<br>94,960<br>10,000           |
| <u></u>                                                                                                                                                                                                                                                                                                                                                                                                                                                                                                                                                                                                                                                                                                                                                                                                                                                                                                                                                                                                                                                                                                                                                                                                                                                                                                                                                                                                                                                                                                                                                                                                                                                                                                                                                                                                                                                                                                                                                                                                                                                                                                                                                                                                                                                                                            | EXPENDITURES:  Annual Grants Building Integrity < \$100,000 Global Equipment Grant for Minor Capital <\$100,000  Major CapitalProjects Major Project - St. John Outpatient CFWD from 2008 Major Project - Burns Lake Hospital Planning Major Project - Burns Lake Hospital Construction Major Project - Fraser Lake D&T Heating System (40%) Major Project - Pines Cafeteria Expansion (100%)  Building Integrity > \$100,000 Building Integrity > \$100,000 - Fort St. James Electrical Upgrades Building Integrity > \$100,000 - Fort St. James Air Handling Unit  Major Equipment Vanderhoof Hospital Chemistry Analyser Vanderhoof Hospital Anesthetic Machine  Administration & Other: Directors' Remuneration & Travel                                                                                                                    | 14,400<br>210,000<br>224,400<br>2,000,000<br>3,140,000<br>5,140,000<br>100,000<br>260,000<br>49,200<br>10,000<br>15,500         | 14,400<br>210,000<br>224,400<br>1,181,196<br>1,578,578<br>2,759,774<br>0 | 24,000<br>210,000<br>234,000<br>1,317,923<br>6,288,758<br>128,000<br>600,000<br>8,334,681<br>160,000<br>100,000<br>260,000<br>49,200<br>45,760<br>94,960<br>10,000<br>15,500 | 24,000<br>210,000<br>234,000<br>818,804<br>5,408,167<br>128,000<br>0<br>6,354,971<br>160,000<br>100,000<br>260,000<br>49,200<br>45,760<br>94,960<br>10,000<br>15,500 |
| Total Expenditures 5,704,100 3,002,998 8,949,141 7,031,431                                                                                                                                                                                                                                                                                                                                                                                                                                                                                                                                                                                                                                                                                                                                                                                                                                                                                                                                                                                                                                                                                                                                                                                                                                                                                                                                                                                                                                                                                                                                                                                                                                                                                                                                                                                                                                                                                                                                                                                                                                                                                                                                                                                                                                         | EXPENDITURES:  Annual Grants Building Integrity < \$100,000 Global Equipment Grant for Minor Capital <\$100,000  Major CapitalProjects Major Project - St. John Outpatient CFWD from 2008 Major Project - Burns Lake Hospital Planning Major Project - Burns Lake Hospital Construction Major Project - Fraser Lake D&T Heating System (40%) Major Project - Pines Cafeteria Expansion (100%)  Building Integrity > \$100,000 Building Integrity > \$100,000 - Fort St. James Electrical Upgrades Building Integrity > \$100,000 - Fort St. James Air Handling Unit  Major Equipment Vanderhoof Hospital Chemistry Analyser Vanderhoof Hospital Anesthetic Machine  Administration & Other: Directors' Remuneration & Travel Administration (staff time, audit & other)                                                                         | 14,400<br>210,000<br>224,400<br>2,000,000<br>3,140,000<br>160,000<br>100,000<br>260,000<br>49,200<br>10,000<br>15,500<br>25,500 | 14,400<br>210,000<br>224,400<br>1,181,196<br>1,578,578<br>2,759,774<br>0 | 24,000<br>210,000<br>234,000<br>1,317,923<br>6,288,758<br>128,000<br>600,000<br>8,334,681<br>160,000<br>100,000<br>260,000<br>49,200<br>45,760<br>94,960<br>10,000<br>15,500 | 24,000<br>210,000<br>234,000<br>818,804<br>5,408,167<br>128,000<br>0<br>6,354,971<br>160,000<br>260,000<br>49,200<br>45,760<br>94,960<br>10,000<br>15,500<br>25,500  |
|                                                                                                                                                                                                                                                                                                                                                                                                                                                                                                                                                                                                                                                                                                                                                                                                                                                                                                                                                                                                                                                                                                                                                                                                                                                                                                                                                                                                                                                                                                                                                                                                                                                                                                                                                                                                                                                                                                                                                                                                                                                                                                                                                                                                                                                                                                    | EXPENDITURES:  Annual Grants Building Integrity < \$100,000 Global Equipment Grant for Minor Capital <\$100,000  Major CapitalProjects Major Project - St. John Outpatient CFWD from 2008 Major Project - Burns Lake Hospital Planning Major Project - Fraser Lake D&T Heating System (40%) Major Project - Fraser Lake D&T Heating System (40%) Major Project - Pines Cafeteria Expansion (100%)  Building Integrity > \$100,000 Building Integrity > \$100,000 - Fort St. James Electrical Upgrades Building Integrity > \$100,000 - Fort St. James Air Handling Unit  Major Equipment Vanderhoof Hospital Chemistry Analyser Vanderhoof Hospital Anesthetic Machine  Administration & Other: Directors' Remuneration & Travel Administration (staff time, audit & other)  Special Project - Burns Lake Hospital Healing Garden (100% funder) | 14,400<br>210,000<br>224,400<br>2,000,000<br>3,140,000<br>160,000<br>100,000<br>49,200<br>49,200<br>10,000<br>15,500<br>25,500  | 14,400<br>210,000<br>224,400<br>1,181,196<br>1,578,578<br>2,759,774<br>0 | 24,000<br>210,000<br>234,000<br>1,317,923<br>6,288,758<br>128,000<br>600,000<br>8,334,681<br>160,000<br>100,000<br>260,000<br>49,200<br>45,760<br>94,960<br>10,000<br>15,500 | 24,000<br>210,000<br>234,000<br>818,804<br>5,408,167<br>128,000<br>0<br>6,354,971<br>160,000<br>260,000<br>49,200<br>45,760<br>94,960<br>10,000<br>15,500<br>25,500  |