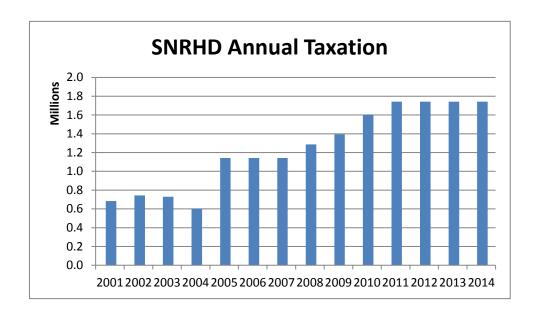

## Stuart-Nechako R.H.D. 2014 Final Budget

| Surplus from prior year (\$1,303,039) already committed and \$25,729 from operations)                                                                                                                                                                                                                                                                                                                                                                                                                                                                                                                                                                                                                                                                                                                                                                                                                                                                                                                                                                                                                                                                                                                                                                                                                                                                                                                                                                                                                                                                                                                                                                                                                                                                                                                                                                                                                                                                                                                                                                                                                                                                                                                                                                                                              |                                                                                                                                                                                                                                                                                                                                                                                                                                                                                                                                                                                                                                                                                                                                                                                                                                                 | 2013<br>Budget                                                                                                                  | 2013 Actual                                                              |                                                                                                                                                                              | 2014 Final<br>Budget                                                                                                                                                 |
|----------------------------------------------------------------------------------------------------------------------------------------------------------------------------------------------------------------------------------------------------------------------------------------------------------------------------------------------------------------------------------------------------------------------------------------------------------------------------------------------------------------------------------------------------------------------------------------------------------------------------------------------------------------------------------------------------------------------------------------------------------------------------------------------------------------------------------------------------------------------------------------------------------------------------------------------------------------------------------------------------------------------------------------------------------------------------------------------------------------------------------------------------------------------------------------------------------------------------------------------------------------------------------------------------------------------------------------------------------------------------------------------------------------------------------------------------------------------------------------------------------------------------------------------------------------------------------------------------------------------------------------------------------------------------------------------------------------------------------------------------------------------------------------------------------------------------------------------------------------------------------------------------------------------------------------------------------------------------------------------------------------------------------------------------------------------------------------------------------------------------------------------------------------------------------------------------------------------------------------------------------------------------------------------------|-------------------------------------------------------------------------------------------------------------------------------------------------------------------------------------------------------------------------------------------------------------------------------------------------------------------------------------------------------------------------------------------------------------------------------------------------------------------------------------------------------------------------------------------------------------------------------------------------------------------------------------------------------------------------------------------------------------------------------------------------------------------------------------------------------------------------------------------------|---------------------------------------------------------------------------------------------------------------------------------|--------------------------------------------------------------------------|------------------------------------------------------------------------------------------------------------------------------------------------------------------------------|----------------------------------------------------------------------------------------------------------------------------------------------------------------------|
| Donations                                                                                                                                                                                                                                                                                                                                                                                                                                                                                                                                                                                                                                                                                                                                                                                                                                                                                                                                                                                                                                                                                                                                                                                                                                                                                                                                                                                                                                                                                                                                                                                                                                                                                                                                                                                                                                                                                                                                                                                                                                                                                                                                                                                                                                                                                          | Surplus from prior year                                                                                                                                                                                                                                                                                                                                                                                                                                                                                                                                                                                                                                                                                                                                                                                                                         | 2,560,113                                                                                                                       | 2,560,114                                                                | 2,716,250                                                                                                                                                                    | 1,338,768                                                                                                                                                            |
| Numbrid   Name   Nam                                                                                                                                                                        | Interest Income                                                                                                                                                                                                                                                                                                                                                                                                                                                                                                                                                                                                                                                                                                                                                                                                                                 | 10,000                                                                                                                          | 28,510                                                                   | 10,000                                                                                                                                                                       | 10,000                                                                                                                                                               |
| Withdrawal from Capital Reserve Withdrawal from Special Capital Reserve Temporary Borrowing         1,376,387         4,100,000         3,888,083 62,000           TAXATION: Corn. Hosp. Assmts. (2014 Comp. Roll) 2014 Estimated Tax Rate         \$322,719,710         1,742,600         1,742,600         1,742,600         1,742,600         1,742,600         1,742,600         1,742,600         1,742,600         1,742,600         1,742,600         1,742,600         1,742,600         1,742,600         1,742,600         1,742,600         1,742,600         1,742,600         1,742,600         1,742,600         1,742,600         1,742,600         1,742,600         1,742,600         1,742,600         1,742,600         1,742,600         1,742,600         1,742,600         1,742,600         1,742,600         1,742,600         1,742,600         1,742,600         1,742,600         1,742,600         1,742,600         1,742,600         1,742,600         1,742,600         1,742,600         1,742,600         1,742,600         1,742,600         1,742,600         1,742,600         1,742,600         1,742,600         1,742,600         1,742,600         1,742,600         1,742,600         1,742,600         1,742,600         1,742,600         1,742,600         1,742,600         1,742,600         1,742,600         1,742,600         1,742,600         1,742,600         1,742,600         1,742,600 <td>Grants in lieu of taxes</td> <td>10,000</td> <td>10,542</td> <td>10,000</td> <td>10,000</td>                                                                                                                                                                                                                                                                                                                                                                                                                                                                                                                                                                                                                                                                                                                                                    | Grants in lieu of taxes                                                                                                                                                                                                                                                                                                                                                                                                                                                                                                                                                                                                                                                                                                                                                                                                                         | 10,000                                                                                                                          | 10,542                                                                   | 10,000                                                                                                                                                                       | 10,000                                                                                                                                                               |
| Temporary Borrowing   370,291   370,291   370,291   370,291   370,291   370,291   370,291   370,291   370,291   370,291   370,291   370,291   370,291   370,291   370,291   370,291   370,291   370,291   370,291   370,291   370,291   370,291   370,291   370,291   370,291   370,291   370,291   370,291   370,291   370,291   370,291   370,291   370,291   370,291   370,291   370,291   370,291   370,291   370,291   370,291   370,291   370,291   370,291   370,291   370,291   370,291   370,291   370,291   370,291   370,291   370,291   370,291   370,291   370,291   370,291   370,291   370,291   370,291   370,291   370,291   370,291   370,291   370,291   370,291   370,291   370,291   370,291   370,291   370,291   370,291   370,291   370,291   370,291   370,291   370,291   370,291   370,291   370,291   370,291   370,291   370,291   370,291   370,291   370,291   370,291   370,291   370,291   370,291   370,291   370,291   370,291   370,291   370,291   370,291   370,291   370,291   370,291   370,291   370,291   370,291   370,291   370,291   370,291   370,291   370,291   370,291   370,291   370,291   370,291   370,291   370,291   370,291   370,291   370,291   370,291   370,291   370,291   370,291   370,291   370,291   370,291   370,291   370,291   370,291   370,291   370,291   370,291   370,291   370,291   370,291   370,291   370,291   370,291   370,291   370,291   370,291   370,291   370,291   370,291   370,291   370,291   370,291   370,291   370,291   370,291   370,291   370,291   370,291   370,291   370,291   370,291   370,291   370,291   370,291   370,291   370,291   370,291   370,291   370,291   370,291   370,291   370,291   370,291   370,291   370,291   370,291   370,291   370,291   370,291   370,291   370,291   370,291   370,291   370,291   370,291   370,291   370,291   370,291   370,291   370,291   370,291   370,291   370,291   370,291   370,291   370,291   370,291   370,291   370,291   370,291   370,291   370,291   370,291   370,291   370,291   370,291   370,291   370,291   370,291   370,291   370,291   370,291   3                                                                                                                                                                        | Donations                                                                                                                                                                                                                                                                                                                                                                                                                                                                                                                                                                                                                                                                                                                                                                                                                                       | 5,000                                                                                                                           |                                                                          |                                                                                                                                                                              |                                                                                                                                                                      |
| TAXATION:   Conv. Hosp. Assmts. (2014 Comp. Roll)   S322,719,710   S313,626,699   2013 Estimated Tax Rate   S4   Cents per \$1,000   S313,626,699   2013 Estimated Tax Rate   S6   Cents per \$1,000   Conv. Hosp. Assmts. (2012 Comp. Roll)   S270,372,157   2012 Estimated Tax Rate   S6   Cents per \$1,000   Conv. Hosp. Assmts. (2012 Comp. Roll)   S270,372,157   2012 Estimated Tax Rate   S6   Cents per \$1,000   Conv. Hosp. Assmts. (2011 Comp. Roll)   S223,592,016   2010 Estimated Tax Rate   T2   Cents per \$1,000   Total Revenue   Total Revenue   S,704,100   4,341,766   8,949,141   7,031,431   Total Revenue   Total Reven                                                                                                                                                                   | · ·                                                                                                                                                                                                                                                                                                                                                                                                                                                                                                                                                                                                                                                                                                                                                                                                                                             | 1,376,387                                                                                                                       |                                                                          | 4,100,000                                                                                                                                                                    |                                                                                                                                                                      |
| Conv. Hosp. Assmts. (2014 Comp. Roll)                                                                                                                                                                                                                                                                                                                                                                                                                                                                                                                                                                                                                                                                                                                                                                                                                                                                                                                                                                                                                                                                                                                                                                                                                                                                                                                                                                                                                                                                                                                                                                                                                                                                                                                                                                                                                                                                                                                                                                                                                                                                                                                                                                                                                                                              | Temporary Borrowing                                                                                                                                                                                                                                                                                                                                                                                                                                                                                                                                                                                                                                                                                                                                                                                                                             |                                                                                                                                 |                                                                          | 370,291                                                                                                                                                                      |                                                                                                                                                                      |
| Conv. Hosp. Assmts. (2012 Comp. Roll)   \$270,372,157   2012 Estimated Tax Rate                                                                                                                                                                                                                                                                                                                                                                                                                                                                                                                                                                                                                                                                                                                                                                                                                                                                                                                                                                                                                                                                                                                                                                                                                                                                                                                                                                                                                                                                                                                                                                                                                                                                                                                                                                                                                                                                                                                                                                                                                                                                                                                                                                                                                    | Conv. Hosp. Assmts. (2014 Comp. Roll) \$322,719,710                                                                                                                                                                                                                                                                                                                                                                                                                                                                                                                                                                                                                                                                                                                                                                                             | 1,742,600                                                                                                                       | 1,742,600                                                                | 1,742,600                                                                                                                                                                    | 1,742,600                                                                                                                                                            |
| Conv. Hosp. Assmts. (2011 Comp. Roll)   \$242,011,646   2011 Estimated Tax Rate   72   Cents per \$1,000     \$223,592,016   2010 Estimated Tax Rate   72   Cents per \$1,000     \$223,592,016   2010 Estimated Tax Rate   72   Cents per \$1,000     \$223,592,016   2010 Estimated Tax Rate   72   Cents per \$1,000     \$240,000     \$240,000     \$240,000     \$240,000   \$240,000   \$240,000   \$240,000   \$240,000   \$240,000   \$240,000   \$240,000   \$240,000   \$240,000   \$240,000   \$240,000   \$240,000   \$240,000   \$240,000   \$240,000   \$240,000   \$240,000   \$240,000   \$240,000   \$240,000   \$240,000   \$240,000   \$240,000   \$240,000   \$240,000   \$240,000   \$240,000   \$240,000   \$240,000   \$240,000   \$240,000   \$240,000   \$240,000   \$240,000   \$240,000   \$240,000   \$240,000   \$240,000   \$240,000   \$240,000   \$240,000   \$240,000   \$240,000   \$240,000   \$240,000   \$240,000   \$240,000   \$240,000   \$240,000   \$240,000   \$240,000   \$240,000   \$240,000   \$240,000   \$240,000   \$240,000   \$240,000   \$240,000   \$240,000   \$240,000   \$240,000   \$240,000   \$240,000   \$240,000   \$240,000   \$240,000   \$240,000   \$240,000   \$240,000   \$240,000   \$240,000   \$240,000   \$240,000   \$240,000   \$240,000   \$240,000   \$240,000   \$240,000   \$240,000   \$240,000   \$240,000   \$240,000   \$240,000   \$240,000   \$240,000   \$240,000   \$240,000   \$240,000   \$240,000   \$240,000   \$240,000   \$240,000   \$240,000   \$240,000   \$240,000   \$240,000   \$240,000   \$240,000   \$240,000   \$240,000   \$240,000   \$240,000   \$240,000   \$240,000   \$240,000   \$240,000   \$240,000   \$240,000   \$240,000   \$240,000   \$240,000   \$240,000   \$240,000   \$240,000   \$240,000   \$240,000   \$240,000   \$240,000   \$240,000   \$240,000   \$240,000   \$240,000   \$240,000   \$240,000   \$240,000   \$240,000   \$240,000   \$240,000   \$240,000   \$240,000   \$240,000   \$240,000   \$240,000   \$240,000   \$240,000   \$240,000   \$240,000   \$240,000   \$240,000   \$240,000   \$240,000   \$240,000   \$240,000   \$240,000   \$240,000   \$240,000   \$240,000   \$240,000   \$240,000   \$240,000   \$240,000   \$240,000   \$240,000   \$24 |                                                                                                                                                                                                                                                                                                                                                                                                                                                                                                                                                                                                                                                                                                                                                                                                                                                 |                                                                                                                                 |                                                                          |                                                                                                                                                                              |                                                                                                                                                                      |
| Conv. Hosp. Assmts. (2010 Revised Roll)   \$223,592,016 2010 Estimated Tax Rate   72 Cents per \$1,000   \$270,4100   \$4,341,766   \$8,949,141   7,031,431   7,031,431   7,031,431   7,031,431   7,031,431   7,031,431   7,031,431   7,031,431   7,031,431   7,031,431   7,031,431   7,031,431   7,031,431   7,031,431   7,031,431   7,031,431   7,031,431   7,031,431   7,031,431   7,031,431   7,031,431   7,031,431   7,031,431   7,031,431   7,031,431   7,031,431   7,031,431   7,031,431   7,031,431   7,031,431   7,031,431   7,031,431   7,031,431   7,031,431   7,031,431   7,031,431   7,031,431   7,031,431   7,031,431   7,031,431   7,031,431   7,031,431   7,031,431   7,031,431   7,031,431   7,031,431   7,031,431   7,031,431   7,031,431   7,031,431   7,031,431   7,031,431   7,031,431   7,031,431   7,031,431   7,031,431   7,031,431   7,031,431   7,031,431   7,031,431   7,031,431   7,031,431   7,031,431   7,031,431   7,031,431   7,031,431   7,031,431   7,031,431   7,031,431   7,031,431   7,031,431   7,031,431   7,031,431   7,031,431   7,031,431   7,031,431   7,031,431   7,031,431   7,031,431   7,031,431   7,031,431   7,031,431   7,031,431   7,031,431   7,031,431   7,031,431   7,031,431   7,031,431   7,031,431   7,031,431   7,031,431   7,031,431   7,031,431   7,031,431   7,031,431   7,031,431   7,031,431   7,031,431   7,031,431   7,031,431   7,031,431   7,031,431   7,031,431   7,031,431   7,031,431   7,031,431   7,031,431   7,031,431   7,031,431   7,031,431   7,031,431   7,031,431   7,031,431   7,031,431   7,031,431   7,031,431   7,031,431   7,031,431   7,031,431   7,031,431   7,031,431   7,031,431   7,031,431   7,031,431   7,031,431   7,031,431   7,031,431   7,031,431   7,031,431   7,031,431   7,031,431   7,031,431   7,031,431   7,031,431   7,031,431   7,031,431   7,031,431   7,031,431   7,031,431   7,031,431   7,031,431   7,031,431   7,031,431   7,031,431   7,031,431   7,031,431   7,031,431   7,031,431   7,031,431   7,031,431   7,031,431   7,031,431   7,031,431   7,031,431   7,031,431   7,031,431   7,031,431   7,031,431   7,031,                                                                                                                                                                   |                                                                                                                                                                                                                                                                                                                                                                                                                                                                                                                                                                                                                                                                                                                                                                                                                                                 |                                                                                                                                 |                                                                          |                                                                                                                                                                              |                                                                                                                                                                      |
| Total Revenue   Total Reven                                                                                                                                                                        |                                                                                                                                                                                                                                                                                                                                                                                                                                                                                                                                                                                                                                                                                                                                                                                                                                                 |                                                                                                                                 |                                                                          |                                                                                                                                                                              |                                                                                                                                                                      |
| Name   Capata   Ca                                                                                                                                                                        |                                                                                                                                                                                                                                                                                                                                                                                                                                                                                                                                                                                                                                                                                                                                                                                                                                                 |                                                                                                                                 |                                                                          |                                                                                                                                                                              |                                                                                                                                                                      |
| Annual Grants           Building Integrity < \$100,000                                                                                                                                                                                                                                                                                                                                                                                                                                                                                                                                                                                                                                                                                                                                                                                                                                                                                                                                                                                                                                                                                                                                                                                                                                                                                                                                                                                                                                                                                                                                                                                                                                                                                                                                                                                                                                                                                                                                                                                                                                                                                                                                                                                                                                             |                                                                                                                                                                                                                                                                                                                                                                                                                                                                                                                                                                                                                                                                                                                                                                                                                                                 |                                                                                                                                 |                                                                          |                                                                                                                                                                              |                                                                                                                                                                      |
| Building Integrity < \$100,000   24,000   210,000   210,000   210,000   210,000   210,000   210,000   210,000   210,000   210,000   210,000   210,000   210,000   210,000   210,000   210,000   210,000   210,000   210,000   210,000   210,000   210,000   210,000   210,000   210,000   210,000   210,000   210,000   210,000   210,000   210,000   210,000   210,000   210,000   210,000   210,000   210,000   210,000   210,000   210,000   210,000   210,000   210,000   210,000   210,000   210,000   210,000   210,000   210,000   210,000   210,000   210,000   210,000   210,000   210,000   210,000   210,000   210,000   210,000   210,000   210,000   210,000   210,000   210,000   210,000   210,000   210,000   210,000   210,000   210,000   210,000   210,000   210,000   210,000   210,000   210,000   210,000   210,000   210,000   210,000   210,000   210,000   210,000   210,000   210,000   210,000   210,000   210,000   210,000   210,000   210,000   210,000   210,000   210,000   210,000   210,000   210,000   210,000   210,000   210,000   210,000   210,000   210,000   210,000   210,000   210,000   210,000   210,000   210,000   210,000   210,000   210,000   210,000   210,000   210,000   210,000   210,000   210,000   210,000   210,000   210,000   210,000   210,000   210,000   210,000   210,000   210,000   210,000   210,000   210,000   210,000   210,000   210,000   210,000   210,000   210,000   210,000   210,000   210,000   210,000   210,000   210,000   210,000   210,000   210,000   210,000   210,000   210,000   210,000   210,000   210,000   210,000   210,000   210,000   210,000   210,000   210,000   210,000   210,000   210,000   210,000   210,000   210,000   210,000   210,000   210,000   210,000   210,000   210,000   210,000   210,000   210,000   210,000   210,000   210,000   210,000   210,000   210,000   210,000   210,000   210,000   210,000   210,000   210,000   210,000   210,000   210,000   210,000   210,000   210,000   210,000   210,000   210,000   210,000   210,000   210,000   210,000   210,000   210,000   210,000   210,000   210                                                                                                                                                                      | Total Revenue                                                                                                                                                                                                                                                                                                                                                                                                                                                                                                                                                                                                                                                                                                                                                                                                                                   | 5,704,100                                                                                                                       | 4,341,766                                                                | 8,949,141                                                                                                                                                                    | 7,031,431                                                                                                                                                            |
| State   Stat                                                                                                                                                                       |                                                                                                                                                                                                                                                                                                                                                                                                                                                                                                                                                                                                                                                                                                                                                                                                                                                 | 5,704,100                                                                                                                       | 4,341,766                                                                | 8,949,141                                                                                                                                                                    | 7,031,431                                                                                                                                                            |
| Major CapitalProjects         224,400         224,400         234,000         234,000           Major Project - St. John Outpatient CFWD from 2008         2,000,000         1,181,196         1,317,923         818,804           Major Project - Burns Lake Hospital Planning Major Project - Burns Lake Hospital Planning Forject - Burns Lake D&T Heating System (40%)         1,578,578         6,288,758         5,408,167           Major Project - Prines Cafeteria Expansion (100%)         5,140,000         2,759,774         8,334,681         6,354,971           Building Integrity > \$100,000         Fort St. James Electrical Upgrades         160,000         160,000         160,000           Building Integrity > \$100,000 - Fort St. James Electrical Upgrades         160,000         100,000         100,000           Building Integrity > \$100,000 - Fort St. James Air Handling Unit         100,000         100,000         100,000           Building Integrity > \$100,000 - Fort St. James Air Handling Unit         49,200         49,200         260,000           Wajor Equipment         49,200         49,200         49,200         49,200           Vanderhoof Hospital Chemistry Analyser         49,200         94,960         94,960           Vanderhoof Hospital Anesthetic Machine         10,000         4,955         10,000         10,000           Administration (staff time, audit & ot                                                                                                                                                                                                                                                                                                                                                                                                                                                                                                                                                                                                                                                                                                                                                                                                                                                      | EXPENDITURES: Annual Grants                                                                                                                                                                                                                                                                                                                                                                                                                                                                                                                                                                                                                                                                                                                                                                                                                     |                                                                                                                                 |                                                                          |                                                                                                                                                                              | -                                                                                                                                                                    |
| Major CapitalProjects         Agior Project - St. John Outpatient CFWD from 2008         2,000,000         1,181,196         1,317,923         818,804           Major Project - Burns Lake Hospital Planning         3,140,000         1,578,578         6,288,758         5,408,167           Major Project - Burns Lake Hospital Construction         3,140,000         1,578,578         6,288,758         5,408,167           Major Project - Fraser Lake D&T Heating System (40%)         128,000         128,000         128,000           Major Project - Pines Cafeteria Expansion (100%)         5,140,000         2,759,774         8,334,681         6,354,971           Building Integrity > \$100,000         Fort St. James Electrical Upgrades         160,000         160,000         160,000           Building Integrity > \$100,000 - Fort St. James Air Handling Unit         100,000         100,000         100,000           Building Integrity > \$100,000 - Fort St. James Air Handling Unit         49,200         260,000         260,000           Major Equipment         49,200         49,200         49,200         49,200           Vanderhoof Hospital Chemistry Analyser         49,200         94,960         94,960           Vanderhoof Hospital Anesthetic Machine         10,000         4,955         10,000         10,000           Administration (staff time, audit & other)<                                                                                                                                                                                                                                                                                                                                                                                                                                                                                                                                                                                                                                                                                                                                                                                                                                                                        | EXPENDITURES:  Annual Grants Building Integrity < \$100,000                                                                                                                                                                                                                                                                                                                                                                                                                                                                                                                                                                                                                                                                                                                                                                                     | 14,400                                                                                                                          | 14,400                                                                   | 24,000                                                                                                                                                                       | 24,000                                                                                                                                                               |
| Major Project - Burns Lake Hospital Construction         3,140,000         1,578,578         6,288,758         5,408,167           Major Project - Fraser Lake D&T Heating System (40%)         128,000         128,000         0           Major Project - Pines Cafeteria Expansion (100%)         5,140,000         2,759,774         8,334,681         6,354,971           Building Integrity > \$100,000 - Fort St. James Electrical Upgrades         160,000         160,000         160,000           Building Integrity > \$100,000 - Fort St. James Air Handling Unit         100,000         100,000         100,000           Building Integrity > \$100,000 - Fort St. James Air Handling Unit         100,000         0         260,000         100,000           Major Equipment           Vanderhoof Hospital Chemistry Analyser         49,200         49,200         49,200           Vanderhoof Hospital Anesthetic Machine         49,200         94,960         94,960           Administration & Other:           Directors' Remuneration & Travel         10,000         4,955         10,000         10,000           Administration (staff time, audit & other)         15,500         13,869         15,500         25,500           Special Project - Burns Lake Hospital Healing Garden (100% funded)         5,000         62,000                                                                                                                                                                                                                                                                                                                                                                                                                                                                                                                                                                                                                                                                                                                                                                                                                                                                                                                                      | EXPENDITURES:  Annual Grants Building Integrity < \$100,000                                                                                                                                                                                                                                                                                                                                                                                                                                                                                                                                                                                                                                                                                                                                                                                     | 14,400<br>210,000                                                                                                               | 14,400<br>210,000                                                        | 24,000<br>210,000                                                                                                                                                            | 24,000<br>210,000                                                                                                                                                    |
| Similar   Simi                                                                                                                                                                       | EXPENDITURES:  Annual Grants Building Integrity < \$100,000 Global Equipment Grant for Minor Capital <\$100,000  Major CapitalProjects Major Project - St. John Outpatient CFWD from 2008                                                                                                                                                                                                                                                                                                                                                                                                                                                                                                                                                                                                                                                       | 14,400<br>210,000<br>224,400                                                                                                    | 14,400<br>210,000<br>224,400                                             | 24,000<br>210,000<br>234,000                                                                                                                                                 | 24,000<br>210,000<br>234,000                                                                                                                                         |
| Building Integrity > \$100,000                                                                                                                                                                                                                                                                                                                                                                                                                                                                                                                                                                                                                                                                                                                                                                                                                                                                                                                                                                                                                                                                                                                                                                                                                                                                                                                                                                                                                                                                                                                                                                                                                                                                                                                                                                                                                                                                                                                                                                                                                                                                                                                                                                                                                                                                     | EXPENDITURES:  Annual Grants  Building Integrity < \$100,000  Global Equipment Grant for Minor Capital <\$100,000  Major CapitalProjects  Major Project - St. John Outpatient CFWD from 2008  Major Project - Burns Lake Hospital Planning  Major Project - Burns Lake Hospital Construction  Major Project - Fraser Lake D&T Heating System (40%)                                                                                                                                                                                                                                                                                                                                                                                                                                                                                              | 14,400<br>210,000<br>224,400<br>2,000,000                                                                                       | 14,400<br>210,000<br>224,400<br>1,181,196                                | 24,000<br>210,000<br>234,000<br>1,317,923<br>6,288,758<br>128,000                                                                                                            | 24,000<br>210,000<br>234,000<br>818,804<br>5,408,167                                                                                                                 |
| Building Integrity > \$100,000 - Fort St. James Electrical Upgrades   160,000   160,000   100,000   100,000   100,000   100,000   100,000   100,000   100,000   100,000   100,000   100,000   100,000   100,000   100,000   100,000   100,000   100,000   100,000   100,000   100,000   100,000   100,000   100,000   100,000   100,000   100,000   100,000   100,000   100,000   100,000   100,000   100,000   100,000   100,000   100,000   100,000   100,000   100,000   100,000   100,000   100,000   100,000   100,000   100,000   100,000   100,000   100,000   100,000   100,000   100,000   100,000   100,000   100,000   100,000   100,000   100,000   100,000   100,000   100,000   100,000   100,000   100,000   100,000   100,000   100,000   100,000   100,000   100,000   100,000   100,000   100,000   100,000   100,000   100,000   100,000   100,000   100,000   100,000   100,000   100,000   100,000   100,000   100,000   100,000   100,000   100,000   100,000   100,000   100,000   100,000   100,000   100,000   100,000   100,000   100,000   100,000   100,000   100,000   100,000   100,000   100,000   100,000   100,000   100,000   100,000   100,000   100,000   100,000   100,000   100,000   100,000   100,000   100,000   100,000   100,000   100,000   100,000   100,000   100,000   100,000   100,000   100,000   100,000   100,000   100,000   100,000   100,000   100,000   100,000   100,000   100,000   100,000   100,000   100,000   100,000   100,000   100,000   100,000   100,000   100,000   100,000   100,000   100,000   100,000   100,000   100,000   100,000   100,000   100,000   100,000   100,000   100,000   100,000   100,000   100,000   100,000   100,000   100,000   100,000   100,000   100,000   100,000   100,000   100,000   100,000   100,000   100,000   100,000   100,000   100,000   100,000   100,000   100,000   100,000   100,000   100,000   100,000   100,000   100,000   100,000   100,000   100,000   100,000   100,000   100,000   100,000   100,000   100,000   100,000   100,000   100,000   100,000   100,000   100,000   100,000   100,000   100,0                                                                                                                                                                      | EXPENDITURES:  Annual Grants  Building Integrity < \$100,000  Global Equipment Grant for Minor Capital <\$100,000  Major CapitalProjects  Major Project - St. John Outpatient CFWD from 2008  Major Project - Burns Lake Hospital Planning  Major Project - Burns Lake Hospital Construction  Major Project - Fraser Lake D&T Heating System (40%)                                                                                                                                                                                                                                                                                                                                                                                                                                                                                              | 14,400<br>210,000<br>224,400<br>2,000,000<br>3,140,000                                                                          | 14,400<br>210,000<br>224,400<br>1,181,196<br>1,578,578                   | 24,000<br>210,000<br>234,000<br>1,317,923<br>6,288,758<br>128,000<br>600,000                                                                                                 | 24,000<br>210,000<br>234,000<br>818,804<br>5,408,167<br>128,000<br>0                                                                                                 |
| Building Integrity > \$100,000 - Fort St. James Air Handling Unit   100,000   260,000   260,000   260,000   260,000   260,000   260,000   260,000   260,000   260,000   260,000   260,000   260,000   260,000   260,000   260,000   260,000   260,000   260,000   260,000   260,000   260,000   260,000   260,000   260,000   260,000   260,000   260,000   260,000   260,000   260,000   260,000   260,000   260,000   260,000   260,000   260,000   260,000   260,000   260,000   260,000   260,000   260,000   260,000   260,000   260,000   260,000   260,000   260,000   260,000   260,000   260,000   260,000   260,000   260,000   260,000   260,000   260,000   260,000   260,000   260,000   260,000   260,000   260,000   260,000   260,000   260,000   260,000   260,000   260,000   260,000   260,000   260,000   260,000   260,000   260,000   260,000   260,000   260,000   260,000   260,000   260,000   260,000   260,000   260,000   260,000   260,000   260,000   260,000   260,000   260,000   260,000   260,000   260,000   260,000   260,000   260,000   260,000   260,000   260,000   260,000   260,000   260,000   260,000   260,000   260,000   260,000   260,000   260,000   260,000   260,000   260,000   260,000   260,000   260,000   260,000   260,000   260,000   260,000   260,000   260,000   260,000   260,000   260,000   260,000   260,000   260,000   260,000   260,000   260,000   260,000   260,000   260,000   260,000   260,000   260,000   260,000   260,000   260,000   260,000   260,000   260,000   260,000   260,000   260,000   260,000   260,000   260,000   260,000   260,000   260,000   260,000   260,000   260,000   260,000   260,000   260,000   260,000   260,000   260,000   260,000   260,000   260,000   260,000   260,000   260,000   260,000   260,000   260,000   260,000   260,000   260,000   260,000   260,000   260,000   260,000   260,000   260,000   260,000   260,000   260,000   260,000   260,000   260,000   260,000   260,000   260,000   260,000   260,000   260,000   260,000   260,000   260,000   260,000   260,000   260,000   260,000   260,000                                                                                                                                                                      | EXPENDITURES:  Annual Grants  Building Integrity < \$100,000  Global Equipment Grant for Minor Capital <\$100,000  Major CapitalProjects  Major Project - St. John Outpatient CFWD from 2008  Major Project - Burns Lake Hospital Planning  Major Project - Burns Lake Hospital Construction  Major Project - Fraser Lake D&T Heating System (40%)  Major Project - Pines Cafeteria Expansion (100%)                                                                                                                                                                                                                                                                                                                                                                                                                                            | 14,400<br>210,000<br>224,400<br>2,000,000<br>3,140,000                                                                          | 14,400<br>210,000<br>224,400<br>1,181,196<br>1,578,578                   | 24,000<br>210,000<br>234,000<br>1,317,923<br>6,288,758<br>128,000<br>600,000                                                                                                 | 24,000<br>210,000<br>234,000<br>818,804<br>5,408,167<br>128,000<br>0                                                                                                 |
| Major Equipment         260,000         0         260,000         260,000           Vanderhoof Hospital Chemistry Analyser         49,200         49,200         49,200         45,760           Vanderhoof Hospital Anesthetic Machine         49,200         94,960         94,960           Administration & Other:         Directors' Remuneration & Travel         10,000         4,955         10,000         10,000           Administration (staff time, audit & other)         15,500         13,869         15,500         15,500           Special Project - Burns Lake Hospital Healing Garden (100% funded)         5,000         62,000                                                                                                                                                                                                                                                                                                                                                                                                                                                                                                                                                                                                                                                                                                                                                                                                                                                                                                                                                                                                                                                                                                                                                                                                                                                                                                                                                                                                                                                                                                                                                                                                                                              | EXPENDITURES:  Annual Grants  Building Integrity < \$100,000  Global Equipment Grant for Minor Capital <\$100,000  Major CapitalProjects  Major Project - St. John Outpatient CFWD from 2008  Major Project - Burns Lake Hospital Planning  Major Project - Burns Lake Hospital Construction  Major Project - Fraser Lake D&T Heating System (40%)  Major Project - Pines Cafeteria Expansion (100%)  Building Integrity > \$100,000                                                                                                                                                                                                                                                                                                                                                                                                            | 14,400<br>210,000<br>224,400<br>2,000,000<br>3,140,000                                                                          | 14,400<br>210,000<br>224,400<br>1,181,196<br>1,578,578                   | 24,000<br>210,000<br>234,000<br>1,317,923<br>6,288,758<br>128,000<br>600,000<br>8,334,681                                                                                    | 24,000<br>210,000<br>234,000<br>818,804<br>5,408,167<br>128,000<br>0<br>6,354,971                                                                                    |
| Vanderhoof Hospital Chemistry Analyser       49,200       49,200       49,200         Vanderhoof Hospital Anesthetic Machine       49,200       94,960       94,960         Administration & Other:       0       49,200       10,000       10,000         Administration & Travel       10,000       4,955       10,000       10,000         Administration (staff time, audit & other)       15,500       13,869       15,500       15,500         Special Project - Burns Lake Hospital Healing Garden (100% funded)       62,000         Reserve for Major Projects       5,000                                                                                                                                                                                                                                                                                                                                                                                                                                                                                                                                                                                                                                                                                                                                                                                                                                                                                                                                                                                                                                                                                                                                                                                                                                                                                                                                                                                                                                                                                                                                                                                                                                                                                                                | EXPENDITURES:  Annual Grants Building Integrity < \$100,000 Global Equipment Grant for Minor Capital <\$100,000  Major CapitalProjects Major Project - St. John Outpatient CFWD from 2008 Major Project - Burns Lake Hospital Planning Major Project - Burns Lake Hospital Construction Major Project - Fraser Lake D&T Heating System (40%) Major Project - Pines Cafeteria Expansion (100%)  Building Integrity > \$100,000 Building Integrity > \$100,000                                                                                                                                                                                                                                                                                                                                                                                    | 14,400<br>210,000<br>224,400<br>2,000,000<br>3,140,000<br>5,140,000                                                             | 14,400<br>210,000<br>224,400<br>1,181,196<br>1,578,578                   | 24,000<br>210,000<br>234,000<br>1,317,923<br>6,288,758<br>128,000<br>600,000<br>8,334,681<br>160,000<br>100,000                                                              | 24,000<br>210,000<br>234,000<br>818,804<br>5,408,167<br>128,000<br>0<br>6,354,971<br>160,000                                                                         |
| Administration & Other:           Directors' Remuneration & Travel         10,000         4,955         10,000         10,000           Administration (staff time, audit & other)         15,500         13,869         15,500         15,500           25,500         18,824         25,500         25,500           Special Project - Burns Lake Hospital Healing Garden (100% funded)         62,000           Reserve for Major Projects                                                                                                                                                                                                                                                                                                                                                                                                                                                                                                                                                                                                                                                                                                                                                                                                                                                                                                                                                                                                                                                                                                                                                                                                                                                                                                                                                                                                                                                                                                                                                                                                                                                                                                                                                                                                                                                      | EXPENDITURES:  Annual Grants Building Integrity < \$100,000 Global Equipment Grant for Minor Capital <\$100,000  Major CapitalProjects Major Project - St. John Outpatient CFWD from 2008 Major Project - Burns Lake Hospital Planning Major Project - Burns Lake Hospital Planning Major Project - Fraser Lake D&T Heating System (40%) Major Project - Pines Cafeteria Expansion (100%)  Building Integrity > \$100,000 Building Integrity > \$100,000 - Fort St. James Electrical Upgrades Building Integrity > \$100,000 - Fort St. James Air Handling Unit                                                                                                                                                                                                                                                                                 | 14,400<br>210,000<br>224,400<br>2,000,000<br>3,140,000<br>5,140,000<br>100,000                                                  | 14,400<br>210,000<br>224,400<br>1,181,196<br>1,578,578<br>2,759,774      | 24,000<br>210,000<br>234,000<br>1,317,923<br>6,288,758<br>128,000<br>600,000<br>8,334,681<br>160,000<br>100,000                                                              | 24,000<br>210,000<br>234,000<br>818,804<br>5,408,167<br>128,000<br>0<br>6,354,971<br>160,000<br>100,000                                                              |
| Administration & Other:           Directors' Remuneration & Travel         10,000         4,955         10,000         10,000           Administration (staff time, audit & other)         15,500         13,869         15,500         15,500           25,500         18,824         25,500         25,500           Special Project - Burns Lake Hospital Healing Garden (100% funded)         62,000           Reserve for Major Projects                                                                                                                                                                                                                                                                                                                                                                                                                                                                                                                                                                                                                                                                                                                                                                                                                                                                                                                                                                                                                                                                                                                                                                                                                                                                                                                                                                                                                                                                                                                                                                                                                                                                                                                                                                                                                                                      | EXPENDITURES:  Annual Grants  Building Integrity < \$100,000  Global Equipment Grant for Minor Capital <\$100,000  Major CapitalProjects  Major Project - St. John Outpatient CFWD from 2008  Major Project - Burns Lake Hospital Planning  Major Project - Burns Lake Hospital Construction  Major Project - Fraser Lake D&T Heating System (40%)  Major Project - Pines Cafeteria Expansion (100%)  Building Integrity > \$100,000  Building Integrity > \$100,000 - Fort St. James Electrical Upgrades  Building Integrity > \$100,000 - Fort St. James Air Handling Unit  Major Equipment  Vanderhoof Hospital Chemistry Analyser                                                                                                                                                                                                           | 14,400<br>210,000<br>224,400<br>2,000,000<br>3,140,000<br>5,140,000<br>160,000<br>100,000<br>260,000                            | 14,400<br>210,000<br>224,400<br>1,181,196<br>1,578,578<br>2,759,774      | 24,000<br>210,000<br>234,000<br>1,317,923<br>6,288,758<br>128,000<br>600,000<br>8,334,681<br>160,000<br>100,000<br>260,000<br>49,200                                         | 24,000<br>210,000<br>234,000<br>818,804<br>5,408,167<br>128,000<br>0<br>6,354,971<br>160,000<br>100,000<br>260,000<br>49,200                                         |
| Administration (staff time, audit & other)                                                                                                                                                                                                                                                                                                                                                                                                                                                                                                                                                                                                                                                                                                                                                                                                                                                                                                                                                                                                                                                                                                                                                                                                                                                                                                                                                                                                                                                                                                                                                                                                                                                                                                                                                                                                                                                                                                                                                                                                                                                                                                                                                                                                                                                         | EXPENDITURES:  Annual Grants  Building Integrity < \$100,000  Global Equipment Grant for Minor Capital <\$100,000  Major CapitalProjects  Major Project - St. John Outpatient CFWD from 2008  Major Project - Burns Lake Hospital Planning  Major Project - Burns Lake Hospital Construction  Major Project - Fraser Lake D&T Heating System (40%)  Major Project - Pines Cafeteria Expansion (100%)  Building Integrity > \$100,000  Building Integrity > \$100,000 - Fort St. James Electrical Upgrades  Building Integrity > \$100,000 - Fort St. James Air Handling Unit  Major Equipment  Vanderhoof Hospital Chemistry Analyser                                                                                                                                                                                                           | 14,400<br>210,000<br>224,400<br>2,000,000<br>3,140,000<br>5,140,000<br>100,000<br>260,000<br>49,200                             | 14,400<br>210,000<br>224,400<br>1,181,196<br>1,578,578<br>2,759,774      | 24,000<br>210,000<br>234,000<br>1,317,923<br>6,288,758<br>128,000<br>600,000<br>8,334,681<br>160,000<br>100,000<br>260,000<br>49,200<br>45,760                               | 24,000<br>210,000<br>234,000<br>818,804<br>5,408,167<br>128,000<br>0<br>6,354,971<br>160,000<br>100,000<br>260,000<br>49,200<br>45,760                               |
| Special Project - Burns Lake Hospital Healing Garden (100% funded)         5,000         62,000           Reserve for Major Projects         5,000         5,000                                                                                                                                                                                                                                                                                                                                                                                                                                                                                                                                                                                                                                                                                                                                                                                                                                                                                                                                                                                                                                                                                                                                                                                                                                                                                                                                                                                                                                                                                                                                                                                                                                                                                                                                                                                                                                                                                                                                                                                                                                                                                                                                   | EXPENDITURES:  Annual Grants Building Integrity < \$100,000 Global Equipment Grant for Minor Capital <\$100,000  Major CapitalProjects Major Project - St. John Outpatient CFWD from 2008 Major Project - Burns Lake Hospital Planning Major Project - Burns Lake Hospital Construction Major Project - Fraser Lake D&T Heating System (40%) Major Project - Pines Cafeteria Expansion (100%)  Building Integrity > \$100,000 Building Integrity > \$100,000 - Fort St. James Electrical Upgrades Building Integrity > \$100,000 - Fort St. James Air Handling Unit  Major Equipment Vanderhoof Hospital Chemistry Analyser Vanderhoof Hospital Anesthetic Machine  Administration & Other:                                                                                                                                                     | 14,400<br>210,000<br>224,400<br>2,000,000<br>3,140,000<br>160,000<br>100,000<br>260,000<br>49,200                               | 14,400<br>210,000<br>224,400<br>1,181,196<br>1,578,578<br>2,759,774      | 24,000<br>210,000<br>234,000<br>1,317,923<br>6,288,758<br>128,000<br>600,000<br>8,334,681<br>160,000<br>100,000<br>260,000<br>49,200<br>45,760<br>94,960                     | 24,000<br>210,000<br>234,000<br>818,804<br>5,408,167<br>128,000<br>0<br>6,354,971<br>160,000<br>100,000<br>260,000<br>49,200<br>45,760<br>94,960                     |
| Special Project - Burns Lake Hospital Healing Garden (100% funded) 62,000  Reserve for Major Projects 5,000                                                                                                                                                                                                                                                                                                                                                                                                                                                                                                                                                                                                                                                                                                                                                                                                                                                                                                                                                                                                                                                                                                                                                                                                                                                                                                                                                                                                                                                                                                                                                                                                                                                                                                                                                                                                                                                                                                                                                                                                                                                                                                                                                                                        | EXPENDITURES:  Annual Grants Building Integrity < \$100,000 Global Equipment Grant for Minor Capital <\$100,000  Major CapitalProjects Major Project - St. John Outpatient CFWD from 2008 Major Project - Burns Lake Hospital Planning Major Project - Burns Lake Hospital Construction Major Project - Fraser Lake D&T Heating System (40%) Major Project - Pines Cafeteria Expansion (100%)  Building Integrity > \$100,000 Building Integrity > \$100,000 - Fort St. James Electrical Upgrades Building Integrity > \$100,000 - Fort St. James Air Handling Unit  Major Equipment Vanderhoof Hospital Chemistry Analyser Vanderhoof Hospital Anesthetic Machine  Administration & Other: Directors' Remuneration & Travel                                                                                                                    | 14,400<br>210,000<br>224,400<br>2,000,000<br>3,140,000<br>160,000<br>100,000<br>260,000<br>49,200<br>10,000                     | 14,400<br>210,000<br>224,400<br>1,181,196<br>1,578,578<br>2,759,774      | 24,000<br>210,000<br>234,000<br>1,317,923<br>6,288,758<br>128,000<br>600,000<br>8,334,681<br>160,000<br>100,000<br>260,000<br>49,200<br>45,760<br>94,960                     | 24,000<br>210,000<br>234,000<br>818,804<br>5,408,167<br>128,000<br>0<br>6,354,971<br>160,000<br>100,000<br>260,000<br>49,200<br>45,760<br>94,960<br>10,000           |
| <u></u>                                                                                                                                                                                                                                                                                                                                                                                                                                                                                                                                                                                                                                                                                                                                                                                                                                                                                                                                                                                                                                                                                                                                                                                                                                                                                                                                                                                                                                                                                                                                                                                                                                                                                                                                                                                                                                                                                                                                                                                                                                                                                                                                                                                                                                                                                            | EXPENDITURES:  Annual Grants Building Integrity < \$100,000 Global Equipment Grant for Minor Capital <\$100,000  Major CapitalProjects Major Project - St. John Outpatient CFWD from 2008 Major Project - Burns Lake Hospital Planning Major Project - Burns Lake Hospital Construction Major Project - Fraser Lake D&T Heating System (40%) Major Project - Pines Cafeteria Expansion (100%)  Building Integrity > \$100,000 Building Integrity > \$100,000 - Fort St. James Electrical Upgrades Building Integrity > \$100,000 - Fort St. James Air Handling Unit  Major Equipment Vanderhoof Hospital Chemistry Analyser Vanderhoof Hospital Anesthetic Machine  Administration & Other: Directors' Remuneration & Travel                                                                                                                    | 14,400<br>210,000<br>224,400<br>2,000,000<br>3,140,000<br>5,140,000<br>100,000<br>260,000<br>49,200<br>10,000<br>15,500         | 14,400<br>210,000<br>224,400<br>1,181,196<br>1,578,578<br>2,759,774<br>0 | 24,000<br>210,000<br>234,000<br>1,317,923<br>6,288,758<br>128,000<br>600,000<br>8,334,681<br>160,000<br>100,000<br>260,000<br>49,200<br>45,760<br>94,960<br>10,000<br>15,500 | 24,000<br>210,000<br>234,000<br>818,804<br>5,408,167<br>128,000<br>0<br>6,354,971<br>160,000<br>100,000<br>260,000<br>49,200<br>45,760<br>94,960<br>10,000<br>15,500 |
| Total Expenditures 5,704,100 3,002,998 8,949,141 7,031,431                                                                                                                                                                                                                                                                                                                                                                                                                                                                                                                                                                                                                                                                                                                                                                                                                                                                                                                                                                                                                                                                                                                                                                                                                                                                                                                                                                                                                                                                                                                                                                                                                                                                                                                                                                                                                                                                                                                                                                                                                                                                                                                                                                                                                                         | EXPENDITURES:  Annual Grants Building Integrity < \$100,000 Global Equipment Grant for Minor Capital <\$100,000  Major CapitalProjects Major Project - St. John Outpatient CFWD from 2008 Major Project - Burns Lake Hospital Planning Major Project - Burns Lake Hospital Construction Major Project - Fraser Lake D&T Heating System (40%) Major Project - Pines Cafeteria Expansion (100%)  Building Integrity > \$100,000 Building Integrity > \$100,000 - Fort St. James Electrical Upgrades Building Integrity > \$100,000 - Fort St. James Air Handling Unit  Major Equipment Vanderhoof Hospital Chemistry Analyser Vanderhoof Hospital Anesthetic Machine  Administration & Other: Directors' Remuneration & Travel Administration (staff time, audit & other)                                                                         | 14,400<br>210,000<br>224,400<br>2,000,000<br>3,140,000<br>160,000<br>100,000<br>260,000<br>49,200<br>10,000<br>15,500<br>25,500 | 14,400<br>210,000<br>224,400<br>1,181,196<br>1,578,578<br>2,759,774<br>0 | 24,000<br>210,000<br>234,000<br>1,317,923<br>6,288,758<br>128,000<br>600,000<br>8,334,681<br>160,000<br>100,000<br>260,000<br>49,200<br>45,760<br>94,960<br>10,000<br>15,500 | 24,000<br>210,000<br>234,000<br>818,804<br>5,408,167<br>128,000<br>0<br>6,354,971<br>160,000<br>260,000<br>49,200<br>45,760<br>94,960<br>10,000<br>15,500<br>25,500  |
|                                                                                                                                                                                                                                                                                                                                                                                                                                                                                                                                                                                                                                                                                                                                                                                                                                                                                                                                                                                                                                                                                                                                                                                                                                                                                                                                                                                                                                                                                                                                                                                                                                                                                                                                                                                                                                                                                                                                                                                                                                                                                                                                                                                                                                                                                                    | EXPENDITURES:  Annual Grants Building Integrity < \$100,000 Global Equipment Grant for Minor Capital <\$100,000  Major CapitalProjects Major Project - St. John Outpatient CFWD from 2008 Major Project - Burns Lake Hospital Planning Major Project - Fraser Lake D&T Heating System (40%) Major Project - Fraser Lake D&T Heating System (40%) Major Project - Pines Cafeteria Expansion (100%)  Building Integrity > \$100,000 Building Integrity > \$100,000 - Fort St. James Electrical Upgrades Building Integrity > \$100,000 - Fort St. James Air Handling Unit  Major Equipment Vanderhoof Hospital Chemistry Analyser Vanderhoof Hospital Anesthetic Machine  Administration & Other: Directors' Remuneration & Travel Administration (staff time, audit & other)  Special Project - Burns Lake Hospital Healing Garden (100% funder) | 14,400<br>210,000<br>224,400<br>2,000,000<br>3,140,000<br>160,000<br>100,000<br>49,200<br>49,200<br>10,000<br>15,500<br>25,500  | 14,400<br>210,000<br>224,400<br>1,181,196<br>1,578,578<br>2,759,774<br>0 | 24,000<br>210,000<br>234,000<br>1,317,923<br>6,288,758<br>128,000<br>600,000<br>8,334,681<br>160,000<br>100,000<br>260,000<br>49,200<br>45,760<br>94,960<br>10,000<br>15,500 | 24,000<br>210,000<br>234,000<br>818,804<br>5,408,167<br>128,000<br>0<br>6,354,971<br>160,000<br>260,000<br>49,200<br>45,760<br>94,960<br>10,000<br>15,500<br>25,500  |