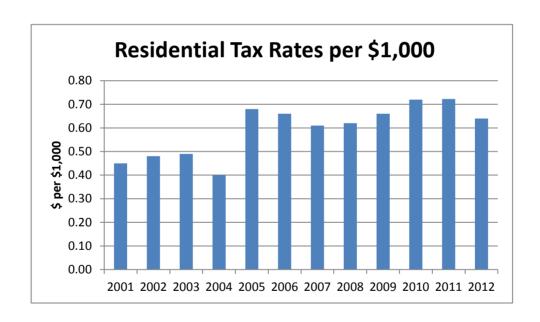

## Stuart-Nechako R.H.D. 2012 Final Budget

|                                                                                                                   | 2011<br>Budget    | 2011 Actual       |                        | 2012 Final<br>Budget   |
|-------------------------------------------------------------------------------------------------------------------|-------------------|-------------------|------------------------|------------------------|
| REVENUE: Surplus from prior year (\$1,240,620 already committed and \$25,771 from operations)                     | 1,994,888         | 1,994,888         | 1,271,901              | 1,266,455              |
| Interest Income                                                                                                   | 5,000             | 22,273            | 5,000                  | 5,000                  |
| Grants in lieu of taxes                                                                                           | 5,000             | 10,783            | 5,000                  | 5,000                  |
| Donations                                                                                                         | 250,000           | 200               | 25,000                 | 25,000                 |
| Withdrawal from Capital Reserve                                                                                   | 732,189           |                   | 1,677,085              | 1,672,814              |
| TAXATION: Conv. Hosp. Assmts. (2012 Comp. Roll) \$270,372,157 2012 Estimated Tax Rate <b>64 Cents per \$1,000</b> | 1,742,600         | 1,742,600         | 1,742,600              | 1,742,600              |
| Conv. Hosp. Assmts. (2011 Comp. Roll) \$242,011,646<br>2011 Estimated Tax Rate <b>72 Cents per \$1,000</b>        |                   |                   |                        |                        |
| Conv. Hosp. Assmts. (2010 Revised Roll) \$223,592,016<br>2010 Estimated Tax Rate <b>72 Cents per \$1,000</b>      |                   |                   |                        |                        |
| Conv. Hosp. Assmts. (2009 Revised Roll) \$210,698,291<br>2009 Estimated Tax Rate <b>66 Cents per \$1,000</b>      |                   |                   |                        |                        |
| Total Revenue                                                                                                     | 4,729,677         | 3,770,744         | 4,726,586              | 4,716,869              |
| EXPENDITURES:                                                                                                     |                   |                   |                        |                        |
| Annual Grants                                                                                                     | 45.000            | 45.000            | 45.000                 | 4= 000                 |
| Building Integrity < \$100,000 Global Equipment Grant for Minor Capital <\$100,000                                | 15,000<br>289,197 | 15,000<br>289,197 | 15,000<br>210,000      | 15,000<br>210,000      |
| Major CapitalProjects                                                                                             | 304,197           | 304,197           | 225,000                | 225,000                |
| St. John Outpatient CFWD from 2008                                                                                | 720,000           |                   | 1,420,000              | 1,420,000              |
| Major Project - Burns Lake Hospital Replacement Planning Major Project - Burns Lake Hospital Construction         | 3,171,980         | 2,179,107         | 1,636,890<br>1,030,196 | 1,625,673<br>1,030,196 |
|                                                                                                                   | 3,891,980         | 2,179,107         | 4,087,086              | 4,075,869              |
| Building Integrity > \$100,000  Building Integrity > \$100,000 - Fort St. James Electrical Upgrades               | 160,000           |                   | 160,000                | 160,000                |
| Building Integrity > \$100,000 - Fort St. James Air Handling Unit                                                 | 100,000           |                   | 100,000                | 100,000                |
| Major Equipment                                                                                                   | 260,000           | 0                 | 260,000                | 260,000                |
| Vanderhoof Hospital Chemistry Analyser                                                                            |                   |                   | 49,200                 | 49200                  |
| Vanderhoof Hospital Pharmacy Dispensing System                                                                    |                   |                   | 56,800                 | 56,800                 |
| Administration & Other:                                                                                           |                   |                   | 106,000                | 106,000                |
| Directors' Remuneration & Travel                                                                                  | 10,000            | 7,009             | 10,000                 | 10,000                 |
| Administration (staff time, audit & other)                                                                        | 13,500<br>23,500  | 13,776<br>20,785  | 13,500<br>23,500       | 15,000<br>25,000       |
|                                                                                                                   |                   |                   |                        |                        |
| Reserve for Major Projects                                                                                        | 250,000           | 200               | 25,000                 | 25,000                 |
| Total Expenditures                                                                                                | 4,729,677         | 2,504,289         | 4,726,586              | 4,716,869              |