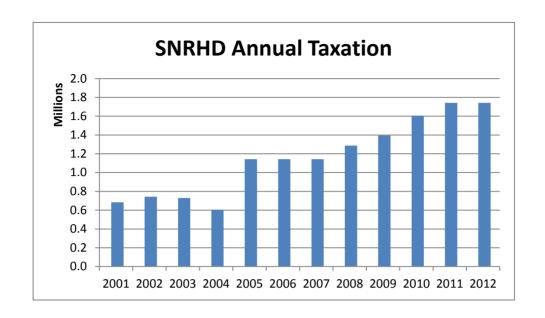

## Stuart-Nechako R.H.D. 2012 Final Budget

|                                                                                                                   | 2011<br>Budget    | 2011 Actual       |                        | 2012 Final<br>Budget   |
|-------------------------------------------------------------------------------------------------------------------|-------------------|-------------------|------------------------|------------------------|
| REVENUE: Surplus from prior year (\$1,240,620 already committed and \$25,771 from operations)                     | 1,994,888         | 1,994,888         | 1,271,901              | 1,266,455              |
| Interest Income                                                                                                   | 5,000             | 22,273            | 5,000                  | 5,000                  |
| Grants in lieu of taxes                                                                                           | 5,000             | 10,783            | 5,000                  | 5,000                  |
| Donations                                                                                                         | 250,000           | 200               | 25,000                 | 25,000                 |
| Withdrawal from Capital Reserve                                                                                   | 732,189           |                   | 1,677,085              | 1,672,814              |
| TAXATION: Conv. Hosp. Assmts. (2012 Comp. Roll) \$270,372,157 2012 Estimated Tax Rate <b>64 Cents per \$1,000</b> | 1,742,600         | 1,742,600         | 1,742,600              | 1,742,600              |
| Conv. Hosp. Assmts. (2011 Comp. Roll) \$242,011,646<br>2011 Estimated Tax Rate <b>72 Cents per \$1,000</b>        |                   |                   |                        |                        |
| Conv. Hosp. Assmts. (2010 Revised Roll) \$223,592,016<br>2010 Estimated Tax Rate <b>72 Cents per \$1,000</b>      |                   |                   |                        |                        |
| Conv. Hosp. Assmts. (2009 Revised Roll) \$210,698,291<br>2009 Estimated Tax Rate <b>66 Cents per \$1,000</b>      |                   |                   |                        |                        |
| Total Revenue                                                                                                     | 4,729,677         | 3,770,744         | 4,726,586              | 4,716,869              |
| EXPENDITURES:                                                                                                     |                   |                   |                        |                        |
| Annual Grants                                                                                                     | 45.000            | 45.000            | 45.000                 | 4= 000                 |
| Building Integrity < \$100,000 Global Equipment Grant for Minor Capital <\$100,000                                | 15,000<br>289,197 | 15,000<br>289,197 | 15,000<br>210,000      | 15,000<br>210,000      |
| Major CapitalProjects                                                                                             | 304,197           | 304,197           | 225,000                | 225,000                |
| St. John Outpatient CFWD from 2008                                                                                | 720,000           |                   | 1,420,000              | 1,420,000              |
| Major Project - Burns Lake Hospital Replacement Planning Major Project - Burns Lake Hospital Construction         | 3,171,980         | 2,179,107         | 1,636,890<br>1,030,196 | 1,625,673<br>1,030,196 |
|                                                                                                                   | 3,891,980         | 2,179,107         | 4,087,086              | 4,075,869              |
| Building Integrity > \$100,000  Building Integrity > \$100,000 - Fort St. James Electrical Upgrades               | 160,000           |                   | 160,000                | 160,000                |
| Building Integrity > \$100,000 - Fort St. James Air Handling Unit                                                 | 100,000           |                   | 100,000                | 100,000                |
| Major Equipment                                                                                                   | 260,000           | 0                 | 260,000                | 260,000                |
| Vanderhoof Hospital Chemistry Analyser                                                                            |                   |                   | 49,200                 | 49200                  |
| Vanderhoof Hospital Pharmacy Dispensing System                                                                    |                   |                   | 56,800                 | 56,800                 |
| Administration & Other:                                                                                           |                   |                   | 106,000                | 106,000                |
| Directors' Remuneration & Travel                                                                                  | 10,000            | 7,009             | 10,000                 | 10,000                 |
| Administration (staff time, audit & other)                                                                        | 13,500<br>23,500  | 13,776<br>20,785  | 13,500<br>23,500       | 15,000<br>25,000       |
|                                                                                                                   |                   |                   |                        |                        |
| Reserve for Major Projects                                                                                        | 250,000           | 200               | 25,000                 | 25,000                 |
| Total Expenditures                                                                                                | 4,729,677         | 2,504,289         | 4,726,586              | 4,716,869              |