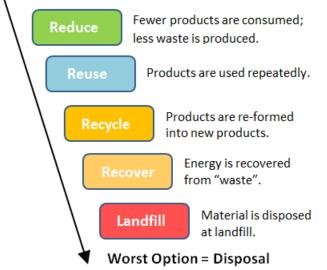

#### **Reducing Waste in the RDBN**

#### Best Option = Waste Prevention

By recycling, you are already playing an important role in reducing waste in the Regional District.