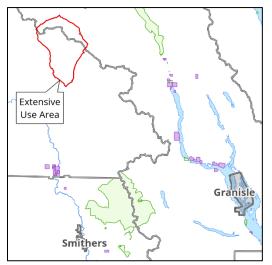

## BACKGROUND

Skeena Cat Skiing Inc. has applied for an amendment to their Licence of Occupation for a period of 10 to 30 years. Their existing licence (Land Referral File No. 6409020 [2017]) allows them to launch and guide Snowcat-based backcountry skiing expeditions in the Extensive Use Area shown. The application area is located on the border of the RDBN and the Regional District of Kitimat-Stikine, ~55 km north of Smithers.

A change in Provincial policy has prompted this amendment. Adventure Tourism (AT) operators are now required to hold separate tenures for

extensive and intensive use areas. The existing extensive use licence grants the applicant non-exclusive rights to conduct dispersed, guided, AT activities over the specified section of crown land. An intensive use licence would grant rights to occupy specific sections of crown land, and construct improvements related to the AT activity.

This application splits the applicant's existing Licence of Occupation into two separate tenures. The existing file number, 6409020, is retained by the extensive use area, referring to the 30,191 ha area of crown land used for skiing. The applicant has expressed intention to construct 87.3 km of new Snowcat routes to deliver skiers to trailheads within the extensive use area. Of these, 82.5 km are snow trails, which are compacted snow and have no permanent impact on the environment. The remaining 4.8 km are snow roads, which

may involve the removal of merchantable timber, and may leave residual impacts on the terrain.

The new file number, 6409527, applies to two intensive use areas within the RDBN. These areas combined cover approximately 1.2 ha, and all structures are temporary. The Gail Creek Staging area (~0.6 ha) has road access via the Suskwa FSR, and is composed of Snowcat parking, plus a toilet and warming tent. The Gail Ridge Camp (~0.6 ha) is located centrally within the extensive use tenure and is home to complete tourist accommodation facilities. The camp includes guest and staff sleeping quarters, living quarters including toilets, showers, and a kitchen, and a mechanical tent for equipment maintenance.