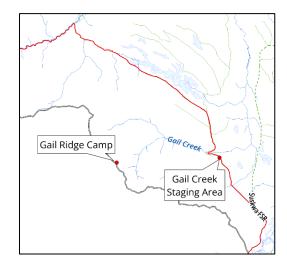

This application splits the applicant's existing Licence of Occupation into two separate tenures. The existing file number, 6409020, is retained by the extensive use area, referring to the 30,191 ha area of crown land used for skiing. The applicant has expressed intention to construct 87.3 km of new Snowcat routes to deliver skiers to trailheads within the extensive use area. Of these, 82.5 km are snow trails, which are compacted snow and have no permanent impact on the environment. The remaining 4.8 km are snow roads, which

may involve the removal of merchantable timber, and may leave residual impacts on the terrain.

The new file number, 6409527, applies to two intensive use areas within the RDBN. These areas combined cover approximately 1.2 ha, and all structures are temporary. The Gail Creek Staging area (~0.6 ha) has road access via the Suskwa FSR, and is composed of Snowcat parking, plus a toilet and warming tent. The Gail Ridge Camp (~0.6 ha) is located centrally within the extensive use tenure and is home to complete tourist accommodation facilities. The camp includes guest and staff sleeping quarters, living quarters including toilets, showers, and a kitchen, and a mechanical tent for equipment maintenance.